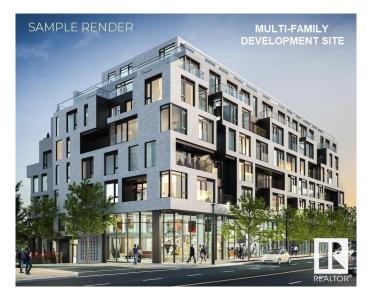

### \$2,595,000

0 Bedroom, 0.00 Bathroom, Land Commercial on 0.00 Acres

Queen Alexandra, Edmonton, AB

CURRENTLY IN THE PROCESS OF **REZONING TO 23 METER HEIGHT GOOD** FOR 6 STORIES OF DEVELOPMENT !!!. PRIME MULTI-FAMILY DEVELOPMENT **OPPORTUNITY ON 0.40 ACRE SITE.** EXCELLENT WHYTE AVENUE AREA **PROPERTY! GREAT LOCATION FOR SIX** STORIES OF RESIDENTIAL OR MIXED USE **DEVELOPMENT.** Fantastic Redevelopment Opportunity in the Whye Avenue Area. This site is 4 lots measuring 33' x 132' totaling 132â€<sup>™</sup> wide x 132â€<sup>™</sup> deep, for a TOTAL OF 17,424 sq.ft. Directly south of South Park's approved development including four Towers up to 16 stories. Excellent church tenant in place with triple-net lease on building providing holding income until February 2027 (May be able to relocate tenant sooner if needed). Garage has rental income as well. Site currently has Residential mixed use zoning (MU h16 f3.5 cf). Very high density with FAR 3.5.