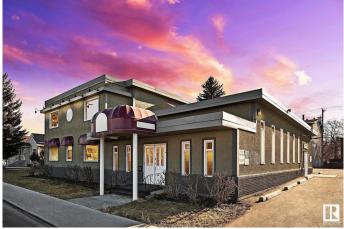

### \$2,595,000

0 Bedroom, 0.00 Bathroom, Land Commercial on 0.00 Acres

Queen Alexandra, Edmonton, AB

CURRENTLY IN THE PROCESS OF **REZONING TO 23 METER HEIGHT GOOD** FOR 6 STORIES OF DEVELOPMENT !!!. PRIME MULTI-FAMILY DEVELOPMENT **OPPORTUNITY ON 0.40 ACRE SITE.** EXCELLENT WHYTE AVENUE AREA **PROPERTY! GREAT LOCATION FOR SIX** STORIES OF RESIDENTIAL OR MIXED USE **DEVELOPMENT.** Fantastic Redevelopment Opportunity in the Whye Avenue Area. This site is 4 lots measuring 33' x 132' totaling 132â€<sup>™</sup> wide x 132â€<sup>™</sup> deep, for a TOTAL OF 17,424 sq.ft. Directly south of South Park's approved development including four Towers up to 16 stories. Excellent church tenant in place with triple-net lease on building providing holding income until February 2027 (May be able to relocate tenant sooner if needed). Garage has rental income as well. Site currently has Residential mixed use zoning (MU h16 f3.5 cf). Very high density with FAR 3.5.