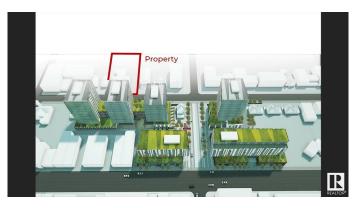

### \$2,595,000

0 Bedroom, 0.00 Bathroom, Land Commercial on 0.00 Acres

Queen Alexandra, Edmonton, AB

CURRENTLY IN THE PROCESS OF **REZONING TO 23 METER HEIGHT GOOD** FOR 6 STORIES OF DEVELOPMENT !!!. PRIME MULTI-FAMILY DEVELOPMENT **OPPORTUNITY ON 0.40 ACRE SITE.** EXCELLENT WHYTE AVENUE AREA **PROPERTY! GREAT LOCATION FOR SIX** STORIES OF RESIDENTIAL OR MIXED USE **DEVELOPMENT.** Fantastic Redevelopment Opportunity in the Whye Avenue Area. This site is 4 lots measuring 33' x 132' totaling 132â€<sup>™</sup> wide x 132â€<sup>™</sup> deep, for a TOTAL OF 17,424 sq.ft. Directly south of South Park's approved development including four Towers up to 16 stories. Excellent church tenant in place with triple-net lease on building providing holding income until February 2027 (May be able to relocate tenant sooner if needed). Garage has rental income as well. Site currently has Residential mixed use zoning (MU h16 f3.5 cf). Very high density with FAR 3.5.