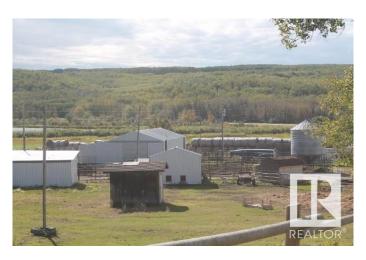

#### \$1,195,000

4 Bedroom, 2.00 Bathroom, 1,789 sqft Rural on 528.37 Acres

None, Rural St. Paul County, AB

Enjoy privacy, peace, tranquility on these Three quarters plus 49 acres located only minutes from Elk Point and near Kehewin Lake. This property has many benefits for ranching and all types of livestock, (horse, cattle, sheep, mixed farming,)The forested areas can provide cattle with forage, water, and shelter from heat and cold. Attractive, updated home with with open kitchen and dining room with movable island in kitchen. Great for large gatherings. Cozy living room with wood burning stove, a sunken family room and four good sized bedrooms. Great Ranch style home. This property has five dugouts and a spring that runs year round. Some cultivated land. Some oil revenue. 528 acres. Located between Elk Point and Bonnyville. Pavement right up to your driveway. Great place to expand your operation. The barn and out buildings are an asset and are a must see. Native, pasture land, trees, and arable. Pride of ownership throughout.

### **Exterior**

Exterior Wood

Exterior Features Creek, Fenced, Fruit Trees/Shrubs, Landscaped, Rolling Land,

Vegetable Garden

Construction Wood Foundation Block