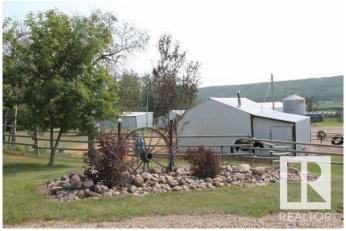

#### \$1,195,000

4 Bedroom, 2.00 Bathroom, 1,789 sqft Rural on 528.37 Acres

None, Rural St. Paul County, AB

Enjoy privacy, peace, tranquility on these Three quarters plus 49 acres located only minutes from Elk Point and near Kehewin Lake. This property has many benefits for ranching and all types of livestock, (horse, cattle, sheep, mixed farming,)The forested areas can provide cattle with forage, water, and shelter from heat and cold. Attractive, updated home with with open kitchen and dining room with movable island in kitchen. Great for large gatherings. Cozy living room with wood burning stove, a sunken family room and four good sized bedrooms. Great Ranch style home. This property has five dugouts and a spring that runs year round. Some cultivated land. Some oil revenue. 528 acres. Located between Elk Point and Bonnyville. Pavement right up to your driveway. Great place to expand your operation. The barn and out buildings are an asset and are a must see. Native, pasture land, trees, and arable. Pride of ownership throughout.

#### **Essential Information**

MLS® # E4430760 Price \$1,195,000

Bedrooms 4
Bathrooms 2.00

Full Baths 2

Square Footage 1,789

Acres 528.37

Year Built 1978

Type Rural

Sub-Type Detached Single Family

Style Bungalow

Status Active