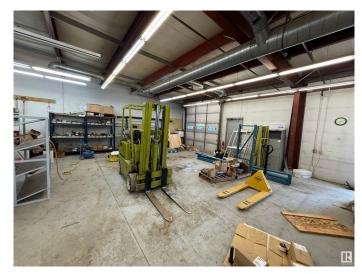

#### \$0

0 Bedroom, 0.00 Bathroom, Industrial on 0.00 Acres

Nisku, Nisku, AB

Units 8–10 at 702 – 12 Avenue in Nisku offer 5,760 sq.ft.± of corner office/warehouse space. The site includes double row parking and 10' ceiling height. The location provides access to Airport Road, Highway 2, and Highway 625.