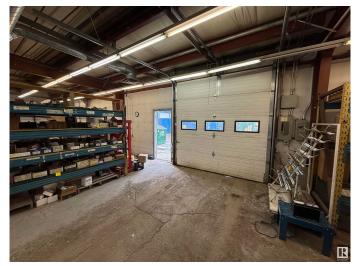

#### \$0

0 Bedroom, 0.00 Bathroom, Industrial on 0.00 Acres

Nisku, Nisku, AB

Units 8–10 at 702 – 12 Avenue in Nisku offer 5,760 sq.ft.± of corner office/warehouse space. The site includes double row parking and 10' ceiling height. The location provides access to Airport Road, Highway 2, and Highway 625.