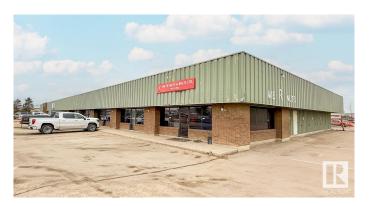

#### \$0

0 Bedroom, 0.00 Bathroom, Industrial on 0.00 Acres

Nisku, Nisku, AB

Units 8–10 at 702 – 12 Avenue in Nisku offer 5,760 sq.ft.± of corner office/warehouse space. The site includes double row parking and 10' ceiling height. The location provides access to Airport Road, Highway 2, and Highway 625.