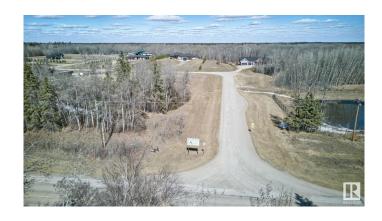

## \$275,000

0 Bedroom, 0.00 Bathroom, Rural on 2.02 Acres

West Glen Estates, Rural Parkland County, AB

Get started on your dream home build at West Glen Estates where you'II get tremendous value with this 2 acre lot! This amazing 74 acre subdivision is located in Parkland County just west of Hwy 60 on the corner of Graminia & Sanctuary Road. Gentle rolling terrain, an abundance of trees, paved road, and bordered on two sides by environmentally protected wetlands & Ducks Unlimited nesting projects. Graminia School (K-9) is located 5 Km West on Graminia Road, Nisku and the Edmonton International Airport are only 15 minutes away, and the Town of Devon is only 5 minutes away with volunteer fire department, full service RCMP facility, hospital & ambulance service, with many more amenities and services available. PLUS major tourist attractions such as RAD Torque Raceway, U of A Botanic Gardens, Rabbit Hill Snow Resort, Canada Petroleum Discover Centre, Clifford E. Lee Nature Sanctuary, Devon Voyageur Park and Prospectors Point are only minutes away. A beautiful place to call home!

# **Exterior**

Exterior Features Airport Nearby, Environmental Reserve, Golf Nearby, Rolling Land