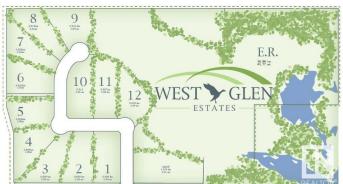

## \$275,000

0 Bedroom, 0.00 Bathroom, Rural on 2.02 Acres

West Glen Estates, Rural Parkland County, AB

Get started on your dream home build at West Glen Estates where you'II get tremendous value with this 2 acre lot! This amazing 74 acre subdivision is located in Parkland County just west of Hwy 60 on the corner of Graminia & Sanctuary Road. Gentle rolling terrain, an abundance of trees, paved road, and bordered on two sides by environmentally protected wetlands & Ducks Unlimited nesting projects. Graminia School (K-9) is located 5 Km West on Graminia Road, Nisku and the Edmonton International Airport are only 15 minutes away, and the Town of Devon is only 5 minutes away with volunteer fire department, full service RCMP facility, hospital & ambulance service, with many more amenities and services available. PLUS major tourist attractions such as RAD Torque Raceway, U of A Botanic Gardens, Rabbit Hill Snow Resort, Canada Petroleum Discover Centre, Clifford E. Lee Nature Sanctuary, Devon Voyageur Park and Prospectors Point are only minutes away. A beautiful place to call home!

# **Community Information**

Address 26328 Twp Road 511

Area Rural Parkland County

Subdivision West Glen Estates

City Rural Parkland County

County ALBERTA

Province AB

Postal Code T7Y 1E1