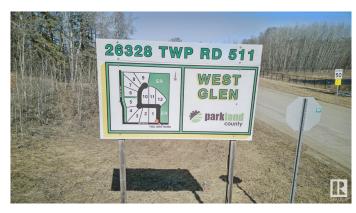

## \$275,000

0 Bedroom, 0.00 Bathroom, Rural on 2.01 Acres

West Glen Estates, Rural Parkland County, AB

Get started on your dream home build at West Glen Estates where you'II get tremendous value with this 2 acre lot! This amazing 74 acre subdivision is located in Parkland County just west of Hwy 60 on the corner of Graminia & Sanctuary Road. Gentle rolling terrain, an abundance of trees, paved road, and bordered on two sides by environmentally protected wetlands & Ducks Unlimited nesting projects. Graminia School (K-9) is located 5 Km West on Graminia Road, Nisku and the Edmonton International Airport are only 15 minutes away, and the Town of Devon is only 5 minutes away with volunteer fire department, full service RCMP facility, hospital & ambulance service, with many more amenities and services available. PLUS major tourist attractions such as RAD Torque Raceway, U of A Botanic Gardens, Rabbit Hill Snow Resort, Canada Petroleum Discover Centre, Clifford E. Lee Nature Sanctuary, Devon Voyageur Park and Prospectors Point are only minutes away. A beautiful place to call home!

## **Community Information**

Address 26328 Twp Road 511

Area Rural Parkland County

Subdivision West Glen Estates

City Rural Parkland County

County ALBERTA

Province AB

Postal Code T7Y 1E1