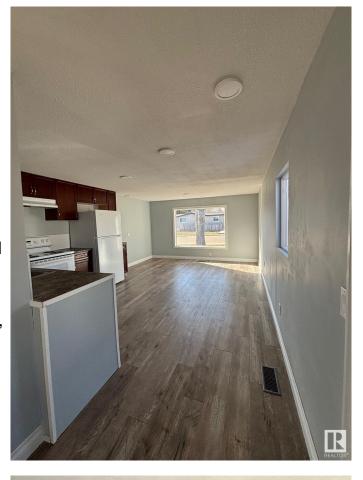

#### \$112,900

2 Bedroom, 1.00 Bathroom, 1,020 sqft Land Lease Community on 0.00 Acres

Maple Ridge (Edmonton), Edmonton, AB

This spacious 2 bed, 1 bath mobile home has many upgrades including new roof (2024), fully drywalled, new laminate flooring throughout, new toilet and tub. Upgraded vinyl windows and newer doors, newer furnace (approx.2021), and hot water tank (approx.2021). You will find lots of natural light throughout. Outside are two storage sheds and a spacious covered private porch to enjoy your morning coffee. Across the street is a bus stop and park, also nearby you'll find a store and gas station.