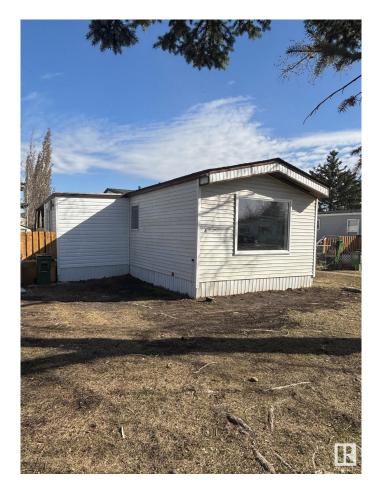

#### \$94,900

2 Bedroom, 1.00 Bathroom, 1,020 sqft Land Lease Community on 0.00 Acres

Maple Ridge (Edmonton), Edmonton, AB

This spacious 2 bed, 1 bath mobile home has many upgrades including new roof (2024), fully drywalled, new laminate flooring throughout, new toilet and tub. Upgraded vinyl windows and newer doors, newer furnace (approx.2021), and hot water tank (approx.2021). You will find lots of natural light throughout. Outside are two storage sheds and a spacious covered private porch to enjoy your morning coffee. Across the street is a bus stop and park, also nearby you'll find a store and gas station.