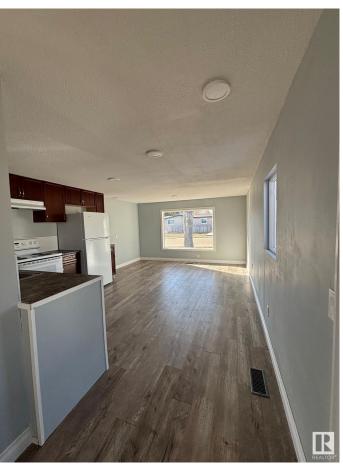

#### \$94,900

2 Bedroom, 1.00 Bathroom, 1,020 sqft Land Lease Community on 0.00 Acres

Maple Ridge (Edmonton), Edmonton, AB

This spacious 2 bed, 1 bath mobile home has many upgrades including new roof (2024), fully drywalled, new laminate flooring throughout, new toilet and tub. Upgraded vinyl windows and newer doors, newer furnace (approx.2021), and hot water tank (approx.2021). You will find lots of natural light throughout. Outside are two storage sheds and a spacious covered private porch to enjoy your morning coffee. Across the street is a bus stop and park, also nearby you'll find a store and gas station.