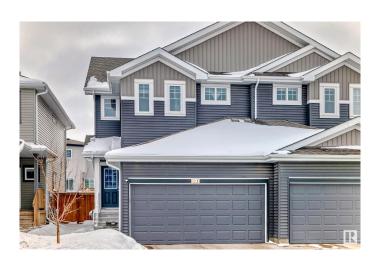

### \$525,000

4 Bedroom, 3.50 Bathroom, 1,588 sqft Single Family on 0.00 Acres

Maple Crest, Edmonton, AB

High quality Duplex which is built by Landmark builders in the Maple Crest community, Which includes central Air conditioner, Central water purifier, fully finished basement with seperate entrance, Granite counter tops, etc. Codeless switches for above grade which is a trademark of landmark homes, Plumbing finished for future second kitchen in the basement, Built in 2020. Close to all amenities.

#### **Essential Information**

MLS® # E4430281 Price \$525,000

Bedrooms 4

Bathrooms 3.50

Full Baths 3

Half Baths 1

Square Footage 1,588

Acres 0.00

Year Built 2020

Type Single Family

Sub-Type Half Duplex

Style 2 Storey

Status Active

## **Community Information**

Address 307 40a Avenue

Area Edmonton
Subdivision Maple Crest
City Edmonton

County ALBERTA

Province AB

Postal Code T6T 2E9

#### **Amenities**

Amenities Air Conditioner, Deck, Detectors Smoke, No Animal Home

Parking Spaces 4

Parking Double Garage Attached

#### **Exterior**

Exterior Concrete, Vinyl

Exterior Features Fenced, Schools, Shopping Nearby

Roof Asphalt Shingles
Construction Concrete, Vinyl

Foundation Concrete Perimeter