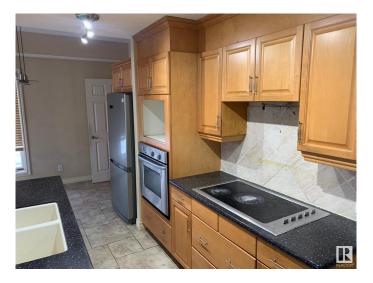

### \$289,900

1 Bedroom, 2.00 Bathroom, 1,367 sqft Condo / Townhouse on 0.00 Acres

Westmount, Edmonton, AB

Executive style 1 bedroom condo with loft awaits you at the Properties on High Street. This 1367 sq. ft. features hardwood flooring, center feature fireplace and 19 foot ceilings. Primary bedroom with a 5 piece ensuite and a den loft offers a unique design. Walking distance to amenities and restaurants.

## Interior

Interior Features ensuite bathroom

Appliances See Remarks

Heating Forced Air-1, Natural Gas

Fireplace Yes

Fireplaces Corner