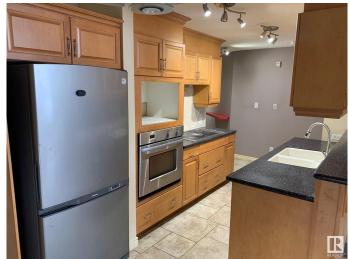

### \$289,900

1 Bedroom, 2.00 Bathroom, 1,367 sqft Condo / Townhouse on 0.00 Acres

Westmount, Edmonton, AB

Executive style 1 bedroom condo with loft awaits you at the Properties on High Street. This 1367 sq. ft. features hardwood flooring, center feature fireplace and 19 foot ceilings. Primary bedroom with a 5 piece ensuite and a den loft offers a unique design. Walking distance to amenities and restaurants.

## Interior

Interior Features ensuite bathroom

Appliances See Remarks

Heating Forced Air-1, Natural Gas

Fireplace Yes

Fireplaces Corner