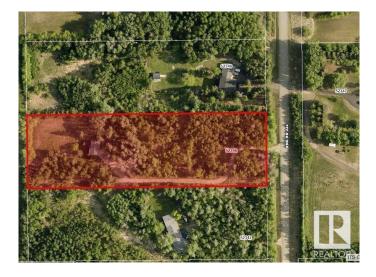

#### \$474,900

0 Bedroom, 0.00 Bathroom, Rural on 3.00 Acres

Ball Meadows, Rural Strathcona County, AB

Location location location only minutes to Sherwood Park just south of Wye Road on Range Road 224 3 acres treed private lot ready to build on nice flat land Note: some of the lands are protected by a wetland zoning the building area will be determined by engineers that study is underway