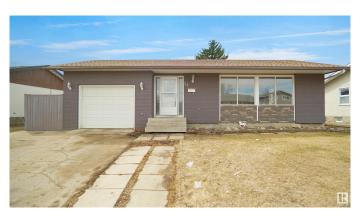

#### \$379,900

3 Bedroom, 3.00 Bathroom, 1,382 sqft Single Family on 0.00 Acres

Homesteader, Edmonton, AB

Welcome to this larger then average bungalow located in the heart of Homesteader and just steps to all levels of schooling and amenities. This home has plenty of living space that's perfect for a first time buyer or a larger family. The main floor features 3 bedrooms, 2 baths, a large L shaped living room, kitchen, and sun room. The fully finished, open-concept, basement adds even more living space with a large family room that's perfect perfect for entertaining. There is also 4th bedroom and a large laundry/storage room. The large backyard is perfect for your little ones to play in. This home has easy access to the Yellowhead Trail and 50th street.

#### **Essential Information**

MLS® # E4430032 Price \$379,900

Bedrooms 3

Bathrooms 3.00

Full Baths 3

Square Footage 1,382

Acres 0.00

Year Built 1974

Type Single Family

Sub-Type Detached Single Family

Style Bungalow
Status Active