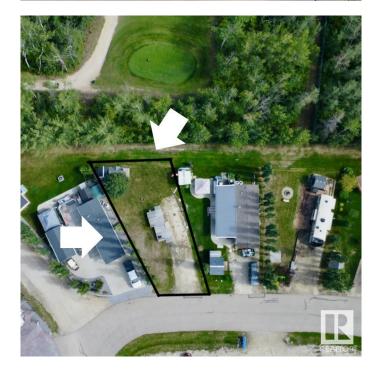

# \$104,900 - 29 53207 A Hghway 31, Rural Parkland County

MLS® #E4429813

\$104,900

0 Bedroom, 0.00 Bathroom, Rural on 0.11 Acres

The Meadows (Parkland), Rural Parkland County, AB

Nestled in the serene beauty of Lake Country, this prime lot in the Pineridge Golf Resort near Seba Beach offers the perfect canvas for your RV or Park Model home making it a great vacation or year round getaway. Imagine waking up to the gentle sounds of nature, with the lush greens of the golf course right at your doorstep and the pristine Wabamun Lake just minutes away. This lot provides the ideal balance of relaxation and recreation, surrounded by breathtaking landscapes and endless outdoor activities the Meadows has to offer. Whether you're an avid golfer or simply seeking a peaceful retreat, this location offers the best of both worlds. Enjoy leisurely days on the course, lunch at the golf club, explore nearby trails, or just play a quick game of pickleball. With easy access to local amenities and the vibrant local community, this is more than just a lot; it's an opportunity to create your own slice of paradise. Don't miss your chance to invest in a lifestyle defined by tranquility and adventure.

# **Community Information**

Address 29 53207 A Hghway 31
Area Rural Parkland County

Subdivision The Meadows (Parkland)

City Rural Parkland County

County ALBERTA

Province AB

Postal Code T0E 2B0

#### **Exterior**

Exterior Features Backs Onto Park/Trees, Flat Site, Gated Community, Golf Nearby,

Landscaped, Not Fenced, Playground Nearby, Private Setting,

Recreation Use