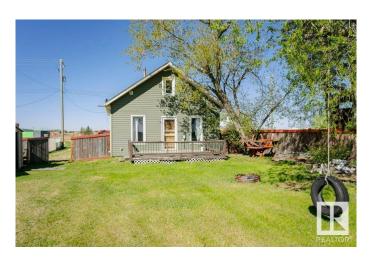

#### \$249,900

2 Bedroom, 1.50 Bathroom, 1,080 sqft Single Family on 0.00 Acres

Kavanagh, Kavanagh, AB

Welcome to Kavanagh. Just minutes south of Leduc you will find this unique property ready for the first-time buyer or investor. This 1942 built house sits on a huge lot, all of lot 7 and part of lot 6 and Measures 50x150. The house has been upgraded with a new front window, newer siding, shingles, furnace, hot water tank and AC. There is a well with a new pump, septic plus municipal sewer. The house has 2 bedrooms 1.5 bathrooms, a large kitchen and living room. Large deck on front and back of house. Large yard is fenced. Room to build a garage and enjoy living in this great hamlet. House and contents are sold as is.

#### **Exterior**

Exterior Wood, Vinyl

Exterior Features Airport Nearby, Fenced, Flat Site, Low Maintenance Landscape,

Schools, Shopping Nearby

Roof Asphalt Shingles

Construction Wood, Vinyl

Foundation Block