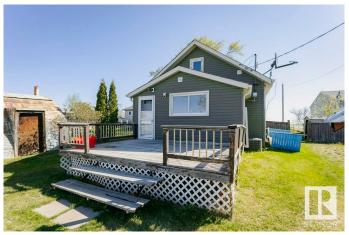

#### \$249,900

2 Bedroom, 1.50 Bathroom, 1,080 sqft Single Family on 0.00 Acres

Kavanagh, Kavanagh, AB

Welcome to Kavanagh. Just minutes south of Leduc you will find this unique property ready for the first-time buyer or investor. This 1942 built house sits on a huge lot, all of lot 7 and part of lot 6 and Measures 50x150. The house has been upgraded with a new front window, newer siding, shingles, furnace, hot water tank and AC. There is a well with a new pump, septic plus municipal sewer. The house has 2 bedrooms 1.5 bathrooms, a large kitchen and living room. Large deck on front and back of house. Large yard is fenced. Room to build a garage and enjoy living in this great hamlet. House and contents are sold as is.

#### **Exterior**

Exterior Wood, Vinyl

Exterior Features Airport Nearby, Fenced, Flat Site, Low Maintenance Landscape,

Schools, Shopping Nearby

Roof Asphalt Shingles

Construction Wood, Vinyl

Foundation Block