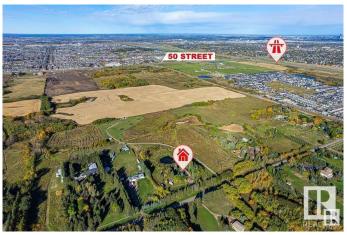

### \$3,800,000

0 Bedroom, 0.00 Bathroom, Land Commercial on 0.00 Acres

Meltwater, Edmonton, AB

VERY RARE OFFERING! 19.9 ACRES OF VERY ATTRACTIVE RE-DEVELOPMENT LAND LOCATED ONE MINUTE SOUTH OF THE NEW SOUTH EDMONTON CHARLESWORTH NEIGHBOURHOOD! This is a great opportunity for the new owner of this beautiful parcel of land. The property boasts a WALK-OUT BI-LEVEL WITH 4 BEDROOMS AND WALK-OUT BASEMENT along with a large double attached garage. The land has been annexed by the City of Edmonton and it's currently zoned Agricultural/Transitional Zoning and the City will allow a NUMBER OF **DEVELOPMENTS ON THE SITE INCLUDING: RESIDENTIAL** REDEVELOPMENT, RELIGIOUS ASSEMBLIES, SPORTS FACILITIES, GREENHOUSES ETC. The permitted uses are discretionary and can be found on the City of Edmonton Website, Situated Close To All Amenities Ever Desired, DO NOT MISS OUT, **VIEW TODAY!!** 

# **Community Information**

Address 1450 34 Street

Area Edmonton
Subdivision Meltwater
City Edmonton
County ALBERTA

Province AB

Postal Code T6X 1A5