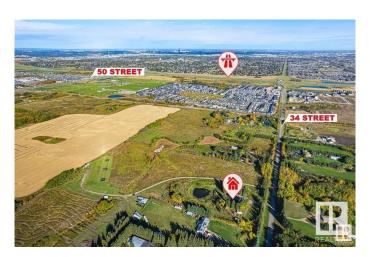

### \$3,800,000

0 Bedroom, 0.00 Bathroom, Land Commercial on 0.00 Acres

Meltwater, Edmonton, AB

VERY RARE OFFERING! 19.9 ACRES OF VERY ATTRACTIVE RE-DEVELOPMENT LAND LOCATED ONE MINUTE SOUTH OF THE NEW SOUTH EDMONTON CHARLESWORTH NEIGHBOURHOOD! This is a great opportunity for the new owner of this beautiful parcel of land. The property boasts a WALK-OUT BI-LEVEL WITH 4 BEDROOMS AND WALK-OUT BASEMENT along with a large double attached garage. The land has been annexed by the City of Edmonton and it's currently zoned Agricultural/Transitional Zoning and the City will allow a NUMBER OF **DEVELOPMENTS ON THE SITE INCLUDING: RESIDENTIAL** REDEVELOPMENT, RELIGIOUS ASSEMBLIES, SPORTS FACILITIES, GREENHOUSES ETC. The permitted uses are discretionary and can be found on the City of Edmonton Website, Situated Close To All Amenities Ever Desired, DO NOT MISS OUT, **VIEW TODAY!!** 

# **Community Information**

Address 1450 34 Street

Area Edmonton
Subdivision Meltwater
City Edmonton
County ALBERTA

Province AB

Postal Code T6X 1A5