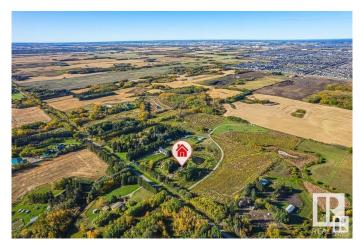

### \$3,800,000

0 Bedroom, 0.00 Bathroom, Land Commercial on 0.00 Acres

Meltwater, Edmonton, AB

VERY RARE OFFERING! 19.9 ACRES OF VERY ATTRACTIVE RE-DEVELOPMENT LAND LOCATED ONE MINUTE SOUTH OF THE NEW SOUTH EDMONTON CHARLESWORTH NEIGHBOURHOOD! This is a great opportunity for the new owner of this beautiful parcel of land. The property boasts a WALK-OUT BI-LEVEL WITH 4 BEDROOMS AND WALK-OUT BASEMENT along with a large double attached garage. The land has been annexed by the City of Edmonton and it's currently zoned Agricultural/Transitional Zoning and the City will allow a NUMBER OF **DEVELOPMENTS ON THE SITE INCLUDING: RESIDENTIAL** REDEVELOPMENT, RELIGIOUS ASSEMBLIES, SPORTS FACILITIES, GREENHOUSES ETC. The permitted uses are discretionary and can be found on the City of Edmonton Website, Situated Close To All Amenities Ever Desired, DO NOT MISS OUT, **VIEW TODAY!!** 

# **Community Information**

Address 1450 34 Street

Area Edmonton
Subdivision Meltwater
City Edmonton
County ALBERTA

Province AB

Postal Code T6X 1A5