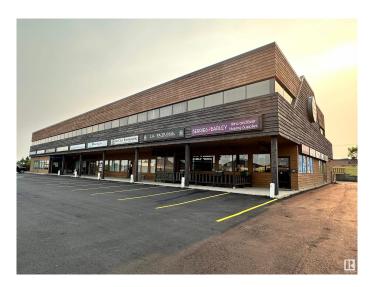

# \$0 - 201 2 Athabascan Avenue, Sherwood Park

MLS® #E4429638

#### \$0

0 Bedroom, 0.00 Bathroom, Office on 0.00 Acres

Broadmoor Centre, Sherwood Park, AB

Second floor office spaces available for sublease: Unit 210: 547 sq.ft.±; Unit 201: 1,104 sq.ft.±; Combined – 1,651 sq.ft.±; Note: Units can be leased together or separately. Located in a busy centre with high exposure to Broadmoor Boulevard. Parking on-site with 5 stalls per 1,000 sq.ft. parking ratio. Easy access to Baseline Road, Anthony Henday Drive and Broadmoor Boulevard. Office furniture is negotiable, can be left for use by incoming tenant.