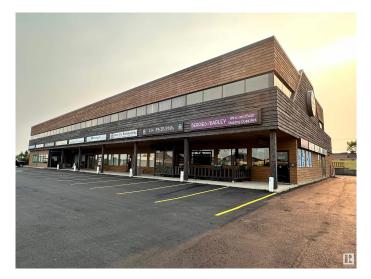

#### \$0

0 Bedroom, 0.00 Bathroom, Office on 0.00 Acres

Broadmoor Centre, Sherwood Park, AB

1,651 sq.ft.± second floor office space available for sublease at Broadmoor Centre. Located in a high exposure area near Broadmoor Boulevard, with convenient access to Baseline Road, Anthony Henday Drive, and Broadmoor Boulevard. The site offers on-site parking with a ratio of 5 stalls per 1,000 sq.ft. Zoned C5 Service Commercial. Sublease is available starting July 1, 2025, with a term expiring August 31, 2027.