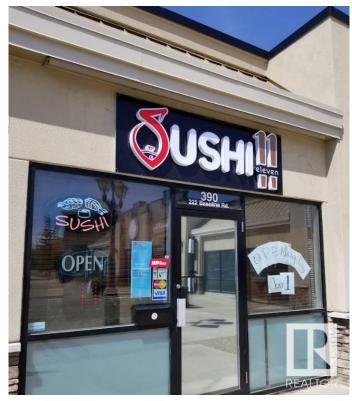

## \$175,000 - 222 Baseline Road, Sherwood Park

MLS® #E4429614

## \$175,000

0 Bedroom, 0.00 Bathroom, Business on 0.00 Acres

Broadview Park, Sherwood Park, AB

Location, Location, and Location! Don't miss this wonderful opportunity to own a well-established Japanese Restaurant in a prime location of Baseline Sherwood Park. Many repeat customers. Fully equipped kitchen with nice set up. Buyer may change to the other menu as long as landlord approve. Do not miss it!