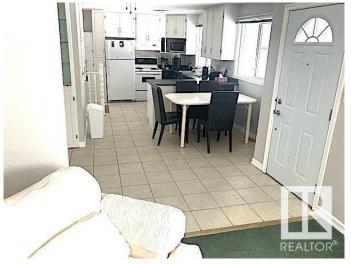

## \$335,000

4 Bedroom, 2.00 Bathroom, 1,092 sqft Single Family on 0.00 Acres

Cold Lake South, Cold Lake, AB

You can be an investor today! This property has 2 suites on a corner lot and a detached garage. Upper has 2 bedrooms, a large kitchen /living room area and a full bathroom with double sinks plus laundry. The Lower legal suite has been recently renovated with its own separate entrance and another 2 full bedrooms and its own laundry. Currently tenanted and ready for you to take over right away. Renovations over the years are newer HWT's, newer furnace, siding and shingles. This home comes fully furnished complete with dishes, pots and pans and bedding. Turn key opportunity to build wealth!

| Status                 | Active                                                                                                                     |  |
|------------------------|----------------------------------------------------------------------------------------------------------------------------|--|
| Community Information  |                                                                                                                            |  |
| Address                | 6116 50 Ave                                                                                                                |  |
| Area                   | Cold Lake                                                                                                                  |  |
| Subdivision            | Cold Lake South                                                                                                            |  |
| City                   | Cold Lake                                                                                                                  |  |
| County                 | ALBERTA                                                                                                                    |  |
| Province               | AB                                                                                                                         |  |
| Postal Code            | T9M 2C3                                                                                                                    |  |
| Amenities              |                                                                                                                            |  |
| Amenities              | Off Street Parking, On Street Parking                                                                                      |  |
| Parking                | Double Garage Detached                                                                                                     |  |
| Interior               |                                                                                                                            |  |
| Appliances             | Hood Fan, Household Goods Included, Storage Shed, Dryer-Two,<br>Refrigerators-Two, Stoves-Two, Washers-Two, Dishwasher-Two |  |
| Heating                | Forced Air-1, Natural Gas                                                                                                  |  |
| Stories                | 2                                                                                                                          |  |
| Has Suite              | Yes                                                                                                                        |  |
| Has Basement           | Yes                                                                                                                        |  |
| Basement               | Full, Finished                                                                                                             |  |
| Exterior               |                                                                                                                            |  |
| Exterior               | Wood, Vinyl                                                                                                                |  |
| Exterior Features      | Corner Lot, Flat Site, Low Maintenance Landscape, Playground Nearby, Schools, Shopping Nearby                              |  |
| Roof                   | Asphalt Shingles                                                                                                           |  |
| Construction           | Wood, Vinyl                                                                                                                |  |
| Foundation             | Concrete Perimeter                                                                                                         |  |
| Additional Information |                                                                                                                            |  |
|                        |                                                                                                                            |  |