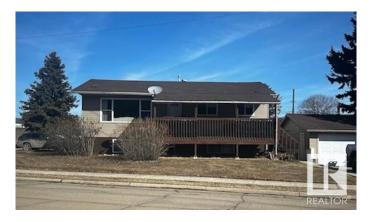

## \$335,000 - 6116 50 Ave, Cold Lake

MLS® #E4429574

## \$335,000

4 Bedroom, 2.00 Bathroom, 1,092 sqft Single Family on 0.00 Acres

Cold Lake South, Cold Lake, AB

You can be an investor today! This property has 2 suites on a corner lot and a detached garage. Upper has 2 bedrooms, a large kitchen /living room area and a full bathroom with double sinks plus laundry. The Lower legal suite has been recently renovated with its own separate entrance and another 2 full bedrooms and its own laundry. Currently tenanted and ready for you to take over right away. Renovations over the years are newer HWT's, newer furnace, siding and shingles. This home comes fully furnished complete with dishes, pots and pans and bedding. Turn key opportunity to build wealth!

| Status                 | Active                                                                                                                     |  |
|------------------------|----------------------------------------------------------------------------------------------------------------------------|--|
| Community Information  |                                                                                                                            |  |
| Address                | 6116 50 Ave                                                                                                                |  |
| Area                   | Cold Lake                                                                                                                  |  |
| Subdivision            | Cold Lake South                                                                                                            |  |
| City                   | Cold Lake                                                                                                                  |  |
| County                 | ALBERTA                                                                                                                    |  |
| Province               | AB                                                                                                                         |  |
| Postal Code            | T9M 2C3                                                                                                                    |  |
| Amenities              |                                                                                                                            |  |
| Amenities              | Off Street Parking, On Street Parking                                                                                      |  |
| Parking                | Double Garage Detached                                                                                                     |  |
| Interior               |                                                                                                                            |  |
| Appliances             | Hood Fan, Household Goods Included, Storage Shed, Dryer-Two,<br>Refrigerators-Two, Stoves-Two, Washers-Two, Dishwasher-Two |  |
| Heating                | Forced Air-1, Natural Gas                                                                                                  |  |
| Stories                | 2                                                                                                                          |  |
| Has Suite              | Yes                                                                                                                        |  |
| Has Basement           | Yes                                                                                                                        |  |
| Basement               | Full, Finished                                                                                                             |  |
| Exterior               |                                                                                                                            |  |
| Exterior               | Wood, Vinyl                                                                                                                |  |
| Exterior Features      | Corner Lot, Flat Site, Low Maintenance Landscape, Playground Nearby, Schools, Shopping Nearby                              |  |
| Roof                   | Asphalt Shingles                                                                                                           |  |
| Construction           | Wood, Vinyl                                                                                                                |  |
| Foundation             | Concrete Perimeter                                                                                                         |  |
| Additional Information |                                                                                                                            |  |
|                        |                                                                                                                            |  |