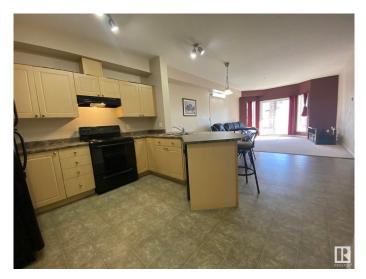

#### \$145,000

2 Bedroom, 2.00 Bathroom, 1,131 sqft Condo / Townhouse on 0.00 Acres

Clareview Town Centre, Edmonton, AB

Welcome to this SPACIOUS 1145Sq.Ft. SOUTH FACING CONDO on the 2nd Floor with 2Bdrms, 2Full Baths, WITH AN OPEN DEN AREA & FULL A/C w/1 **UNDERGROUND HEATED B-76 STALL in** The STUCCO BUILDING COMPLEX: "ESTATES of CLAREVIEW" w/a 2min walk to the ETS & CLAREVIEW LRT STATION! Upon entering this clean unit you are greeted with a full kitchen with 5-Black Appliances & a pantry. The Large Dining Room has plenty of space for more than 10+Guests along with a bright East Facing Living Room w/a Bright Balcony. You also have an Open DEN area between the 2 large Bedrooms w/a WALK-THRU CLOSET & Full 4pc ENSUITE in the primary bedroom. You also have a large LAUNDRY ROOM with plenty of storage space. This Complex comes with a SEPARATE BUILDING that has a large EXERCISE ROOM w/a SOCIAL ROOM & GAMES ROOM that includes a POOL TABLE & PING PONG TABLE. Great Location across from the WALMART & Other Shops, Restaurants & a short walk to K-9 Schools!..

## Amenities

| Amenities<br>Parking Spaces<br>Parking | Off Street Parking, Air Conditioner, Car Wash, Ceiling 9 ft., Deck,<br>Detectors Smoke, Exercise Room, Hot Water Natural Gas, Intercom, No<br>Animal Home, No Smoking Home, Parking-Visitor, Party Room, Secured<br>Parking, Social Rooms, Sprinkler System-Fire, Storage-In-Suite,<br>Television Connection, Vinyl Windows, Natural Gas BBQ Hookup<br>1<br>Front Drive Access, Heated, Stall, Underground |
|----------------------------------------|------------------------------------------------------------------------------------------------------------------------------------------------------------------------------------------------------------------------------------------------------------------------------------------------------------------------------------------------------------------------------------------------------------|
| 0                                      |                                                                                                                                                                                                                                                                                                                                                                                                            |
| Interior                               |                                                                                                                                                                                                                                                                                                                                                                                                            |
| Interior Features                      | ensuite bathroom                                                                                                                                                                                                                                                                                                                                                                                           |
| Appliances                             | Air Conditioning-Central, Dishwasher-Built-In, Dryer, Garage Control,<br>Hood Fan, Oven-Microwave, Refrigerator, Stove-Electric, Washer,<br>Window Coverings                                                                                                                                                                                                                                               |
| Heating                                | Forced Air-1, Natural Gas                                                                                                                                                                                                                                                                                                                                                                                  |
| # of Stories                           | 4                                                                                                                                                                                                                                                                                                                                                                                                          |
| Stories                                | 1                                                                                                                                                                                                                                                                                                                                                                                                          |
| Has Basement                           | Yes                                                                                                                                                                                                                                                                                                                                                                                                        |
| Basement                               | See Remarks                                                                                                                                                                                                                                                                                                                                                                                                |