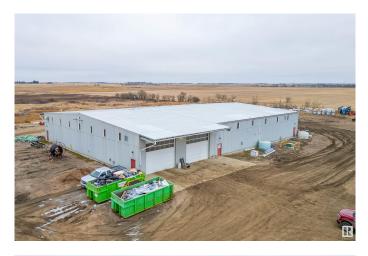

## \$1,750,000

0 Bedroom, 0.00 Bathroom, Industrial on 0.00 Acres

None, Vegreville, AB

Fantastic 16500 Sq Ft Industrial Building on 9.46 Acres Just Minutes South of Vegreville on the Hwy 857. This high end building features 2 Drive through Bays with 18' X 16" Overhead Doors, 2 Compartment sump in a 50' X 100' separated space . Main shop is 100' X 110' with a 18' X 16 Overhead door, office area, Mechanical Room and 2 Bathrooms, A removable press room with a mezzanine. Roughed in In floor heat in building and concrete skirts outside . 400 Amps , cistern for water and septic holding tank. Great place to run your Business