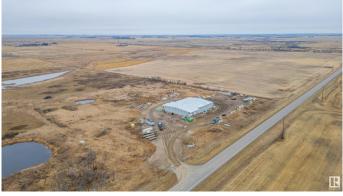

## \$1,750,000

0 Bedroom, 0.00 Bathroom, Industrial on 0.00 Acres

None, Vegreville, AB

Fantastic 16500 Sq Ft Industrial Building on 9.46 Acres Just Minutes South of Vegreville on the Hwy 857. This high end building features 2 Drive through Bays with 18' X 16" Overhead Doors, 2 Compartment sump in a 50' X 100' separated space . Main shop is 100' X 110' with a 18' X 16 Overhead door, office area, Mechanical Room and 2 Bathrooms, A removable press room with a mezzanine. Roughed in In floor heat in building and concrete skirts outside . 400 Amps , cistern for water and septic holding tank. Great place to run your Business

## **Community Information**

| Address     | 51219 Hwy 857 |
|-------------|---------------|
| Area        | Vegreville    |
| Subdivision | None          |

| City        | Vegreville |
|-------------|------------|
| County      | ALBERTA    |
| Province    | AB         |
| Postal Code | T9C 1S5    |
| Exterior    |            |