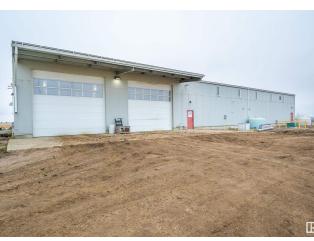

## \$1,750,000

0 Bedroom, 0.00 Bathroom, Industrial on 0.00 Acres

None, Vegreville, AB

Fantastic 16500 Sq Ft Industrial Building on 9.46 Acres Just Minutes South of Vegreville on the Hwy 857. This high end building features 2 Drive through Bays with 18' X 16" Overhead Doors, 2 Compartment sump in a 50' X 100' separated space . Main shop is 100' X 110' with a 18' X 16 Overhead door, office area, Mechanical Room and 2 Bathrooms, A removable press room with a mezzanine. Roughed in In floor heat in building and concrete skirts outside . 400 Amps , cistern for water and septic holding tank. Great place to run your Business