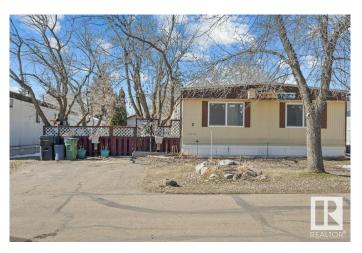

#### \$130,000

3 Bedroom, 1.50 Bathroom, 1,169 sqft Land Lease Community on 0.00 Acres

Maple Ridge (Edmonton), Edmonton, AB

Welcome to this beautifully renovated 3-bedroom mobile home located in the desirable East End of Edmonton. Perfectly situated close to schools, parks, and all essential amenities, this home offers the perfect blend of comfort, convenience, and accessibility. Ideal for a growing family, first-time homebuyers, or those looking to downsize without compromising on quality or space. Located on huge lot with a shop in the back this home is a must see. The rooms are all spacious and bright, the primary features an ensuite. All windows were updated in 2025 with updated bright flooring throughout the home. Located in Maple Oak Ridge which features amenities and public transportation. This home combines modern living with practical design in an unbeatable location. Whether you're relaxing in the spacious living area, preparing meals in the newly updated kitchen, or enjoying the low maintenance backyard you'll appreciate the attention to detail that has gone into the renovation. Some photos are virtually staged.

Built in 1975

#### **Essential Information**

| MLS® # | E4429453  |
|--------|-----------|
| Price  | \$130,000 |

| Bedrooms       | 3                      |
|----------------|------------------------|
| Bathrooms      | 1.50                   |
| Full Baths     | 1                      |
| Half Baths     | 1                      |
| Square Footage | 1,169                  |
| Acres          | 0.00                   |
| Year Built     | 1975                   |
| Туре           | Land Lease Community   |
| Sub-Type       | Detached Single Family |
| Style          | Bungalow               |
| Status         | Active                 |