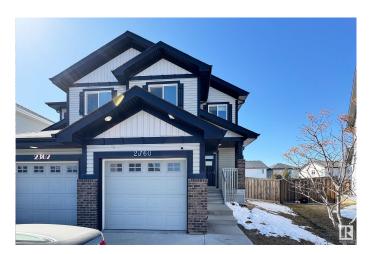

# \$430,000 - 2360 Casselman Crescent, Edmonton

MLS® #E4429426

### \$430,000

3 Bedroom, 2.50 Bathroom, 1,508 sqft Single Family on 0.00 Acres

Callaghan, Edmonton, AB

2-storey !/2 Duplex Great family home with partially finished basement 3 bedrooms 3 baths providing ample facilities for family members. Family Room a space for family gatherings and relaxation. The rec room a additional area for recreation, play, or hobbies. This home is located in a great area, close to schools, making it convenient for families. This home provides a balance of personal and communal spaces, essential for family living, alongside the advantage of being in a community-friendly environment.

#### **Essential Information**

MLS® # E4429426 Price \$430,000

Bedrooms 3
Bathrooms 2.50

Full Baths 2
Half Baths 1

Square Footage 1,508

Acres 0.00 Year Built 2013

Type Single Family

Sub-Type Half Duplex

## **Community Information**

Address 2360 Casselman Crescent

Area Edmonton
Subdivision Callaghan
City Edmonton
County ALBERTA

Province AB

Postal Code T6W 0W3