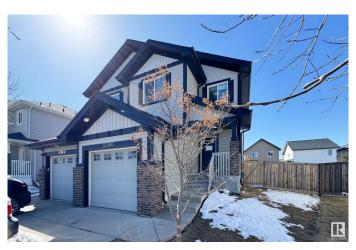

# \$430,000 - 2360 Casselman Crescent, Edmonton

MLS® #E4429426

### \$430,000

3 Bedroom, 2.50 Bathroom, 1,508 sqft Single Family on 0.00 Acres

Callaghan, Edmonton, AB

2-storey !/2 Duplex Great family home with partially finished basement 3 bedrooms 3 baths providing ample facilities for family members. Family Room a space for family gatherings and relaxation. The rec room a additional area for recreation, play, or hobbies. This home is located in a great area, close to schools, making it convenient for families. This home provides a balance of personal and communal spaces, essential for family living, alongside the advantage of being in a community-friendly environment.

#### **Essential Information**

MLS® # E4429426 Price \$430,000

Bedrooms 3
Bathrooms 2.50

Full Baths 2
Half Baths 1

Square Footage 1,508

Acres 0.00 Year Built 2013

Type Single Family

Sub-Type Half Duplex

## **Community Information**

Address 2360 Casselman Crescent

Area Edmonton
Subdivision Callaghan
City Edmonton
County ALBERTA

Province AB

Postal Code T6W 0W3