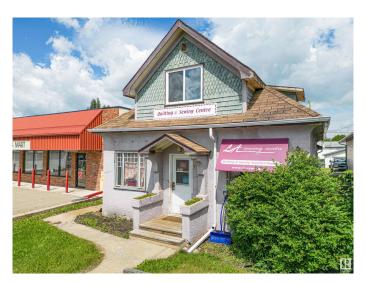

#### \$135,000

0 Bedroom, 0.00 Bathroom, Retail on 0.00 Acres

Lamont, Lamont, AB

A hidden gem in the heart of Lamont, this property is ideal for an entrepreneur seeking to expand into a physical retail space or continue a legacy. Featuring an elegant and organized layout, it's a delight to browse through the store's sections. With updated flooring, good lighting, and ample shelving, it's ready to showcase a wide range of products. The building includes a bathroom for both patrons and staff, and the open upper level offers flexible use as additional retail, office, or work space. The lot allows for rear parking and prime visibility across from a main street intersection. A single-car garage, accessible via the back alley, provides extra storage. Located in charming Lamont, this thriving business attracts locals and visitors alike. Lamont boasts small-town appeal with picturesque streets, friendly residents, and a vibrant community that serves the broader area.

Built in 1920

## Exterior

| Exterior     | Wood Frame |
|--------------|------------|
| Construction | Wood Frame |