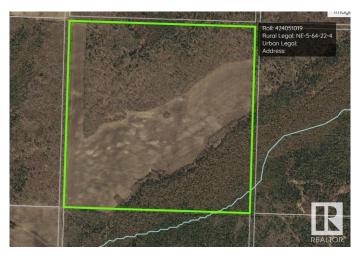

# \$310,000 - 225002 Twp Rd 640, Rural Athabasca County

MLS® #E4429305

## \$310,000

0 Bedroom, 0.00 Bathroom, Rural on 156.04 Acres

None, Rural Athabasca County, AB

Fantastic opportunity 156.04 acre parcel of Land in the County of Athabasca. The property is about 25 min to Athabasca. This is a rare property boarding crown land to the west & south of the property. Very quite and great for hunting, quadding and just enjoying nature. The property is has approximately 66% bush and the rest is open. A must see.

## **Community Information**

| Address     | 225002 Twp Rd 640      |
|-------------|------------------------|
| Area        | Rural Athabasca County |
| Subdivision | None                   |
| City        | Rural Athabasca County |
| County      | ALBERTA                |
| Province    | AB                     |
| Postal Code | T0G 1T0                |