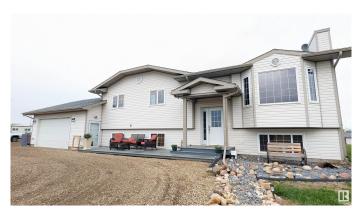

## \$519,000

5 Bedroom, 3.00 Bathroom, 1,376 sqft Rural on 3.19 Acres

Brookwood Estate, Rural Minburn County, AB

\*BROOKWOOD ESTATES\* The Property You Always Dreamed Of, only minutes from the Progressive Town of Vegreville, in the County of Minburn. Located on this 3.19 Acre Property is 1375 sq. ft. Bi-Level Home with Attached 24'x28' Heated Garage, Plus a 30'x40' Heated Shop/Garage. Plenty of Space for all your Toys and to complete your summer and winter Hobbies. Features of this 5 Bedroom Bi-Level include Gas Fireplace in the Spacious Living Room, Large Kitchen with Custom Oak Cabinets, Hardwood Floors, Master Bedroom with Walk In Closet and 4 Piece Ensuite with a Jacuzzi Tub. The Basement is Completely with a huge living room, two bedrooms, bathroom, laundry and access garage. This Property Has it All!

### **Essential Information**

MLS® # E4429048 Price \$519,000

Bedrooms 5

Bathrooms 3.00

Full Baths 3

Square Footage 1,376

Acres 3.19

Year Built 2005

Type Rural

Sub-Type Detached Single Family

Style Bi-Level Status Active