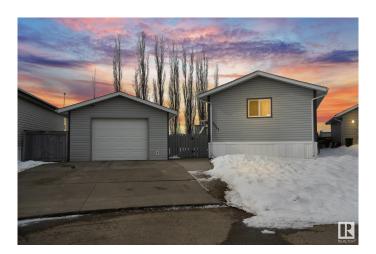

## \$182,000

3 Bedroom, 2.00 Bathroom, 1,311 sqft Land Lease Community on 0.00 Acres

Westview Village, Edmonton, AB

Looking for an affordable home with stylish updates? This renovated home sits on a spacious pie-shaped lot with a fenced, landscaped yard and mature trees. Enjoy outdoor living on the covered deck, and take advantage of the 16x25 garage for storage. Inside, the refreshed kitchen offers plenty of cabinetry, counter space, and a center island. The cozy living room features a built-in gas fireplace, perfect for relaxing. The primary bedroom includes a walk-in closet and ensuite, while two additional bedrooms, a 4-piece bath, and a laundry room complete the home. Located in sought-after Westview Village, residents enjoy free amenities like a fitness center, skating rink, baseball and soccer fields, basketball court, playgrounds, clubhouse with kitchen, business center, picnic areas, and free clubhouse Wi-Fi. Plus, it's pet-friendly!

## **Amenities**

Parking Single Garage Detached

#### **Exterior**

Exterior Modular
Construction Modular
Foundation Block