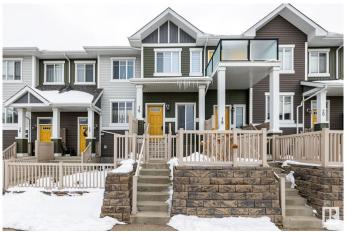

## \$261,900

2 Bedroom, 1.00 Bathroom, 868 sqft Condo / Townhouse on 0.00 Acres

Chappelle Area, Edmonton, AB

Located in the desirable Chappelle area, this stacked townhome offers a private front yard, an attached tandem garage, and excellent curb appeal. The home features two spacious bedrooms, a full bathroom, and an open-concept layout with ample storage and a dedicated laundry space. Enjoy laminate flooring in the main living areas, a tiled bathroom, and cozy carpeting in the bedrooms. Well-maintained and move-in ready, this property is conveniently located within walking distance of Chappelle Gardens amenities and offers quick access to the Anthony Henday and major Southwest roads. With its spacious layout, this home offers versatility and a warm, inviting atmosphere.

## **Exterior**

Exterior Wood, Vinyl

Exterior Features Airport Nearby, Back Lane, Fenced, Golf Nearby, Playground Nearby,

Public Transportation, Schools, Shopping Nearby

Roof Asphalt Shingles

Construction Wood, Vinyl