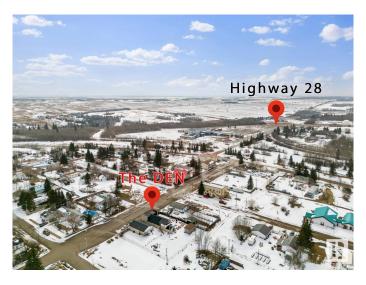

# \$224,000

0 Bedroom, 0.00 Bathroom, Business with Property on 0.00 Acres

Ashmont, Ashmont, AB

This much-loved dining spot is a go-to for full-time and seasonal residents, offering incredible business potential! Ashmont, just off Highway 28 on the way to Bonnyville and Cold Lake, fills a major gap in restaurant stops between Smoky Lake and Bonnyville. With highway signage and marketing, you can attract travelers looking for a great place to eat. The County of St. Paul has over 6,000 residents and a trading area of 35,000, with a diverse economy in agriculture, manufacturing, oil, gas, and tourism. Ashmont, known as "The Heart of Lake Country," is surrounded by multiple lakes, making it a prime destination. The County of St. Paul is open for business and eager to support new ventures! With major projects coming just northeast of Ashmont, investing here is a smart choice, and the local community is excited to support businesses. See you at The Den!