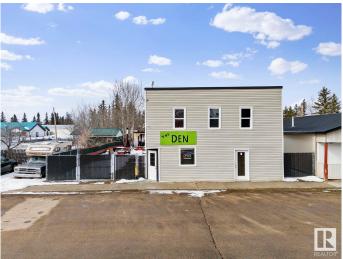

# \$224,000 - 4221 Main Street, Ashmont

MLS® #E4429016

# \$224,000

0 Bedroom, 0.00 Bathroom, Business with Property on 0.00 Acres

Ashmont, Ashmont, AB

This much-loved dining spot is a go-to for full-time and seasonal residents, offering incredible business potential! Ashmont, just off Highway 28 on the way to Bonnyville and Cold Lake, fills a major gap in restaurant stops between Smoky Lake and Bonnyville. With highway signage and marketing, you can attract travelers looking for a great place to eat. The County of St. Paul has over 6,000 residents and a trading area of 35,000, with a diverse economy in agriculture, manufacturing, oil, gas, and tourism. Ashmont, known as "The Heart of Lake Country," is surrounded by multiple lakes, making it a prime destination. The County of St. Paul is open for business and eager to support new ventures! With major projects coming just northeast of Ashmont, investing here is a smart choice, and the local community is excited to support businesses. See you at The Den!