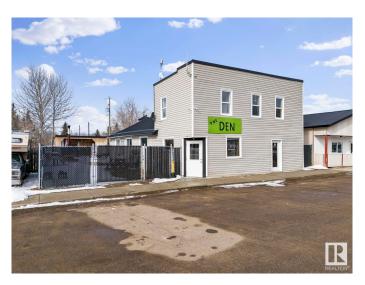

# \$224,000 - 4221 Main Street, Ashmont

MLS® #E4429016

# \$224,000

0 Bedroom, 0.00 Bathroom, Business with Property on 0.00 Acres

Ashmont, Ashmont, AB

This much-loved dining spot is a go-to for full-time and seasonal residents, offering incredible business potential! Ashmont, just off Highway 28 on the way to Bonnyville and Cold Lake, fills a major gap in restaurant stops between Smoky Lake and Bonnyville. With highway signage and marketing, you can attract travelers looking for a great place to eat. The County of St. Paul has over 6,000 residents and a trading area of 35,000, with a diverse economy in agriculture, manufacturing, oil, gas, and tourism. Ashmont, known as "The Heart of Lake Country," is surrounded by multiple lakes, making it a prime destination. The County of St. Paul is open for business and eager to support new ventures! With major projects coming just northeast of Ashmont, investing here is a smart choice, and the local community is excited to support businesses. See you at The Den!