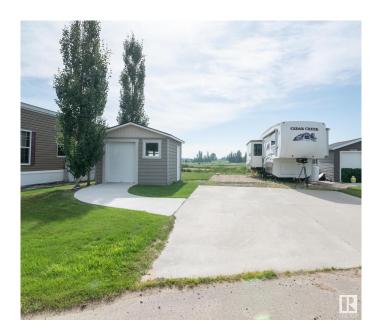

### \$149,702

0 Bedroom, 0.00 Bathroom, Rural on 0.15 Acres

Trestle Creek Golf Resort, Rural Parkland County, AB

ULTIMATE PLAYGROUND…...JUST 1 HOUR WEST OF THE CITYâ€I..SPECTACULAR GOLF RESORT….MULTIPLE AMENITIES….SOUGHT AFTER LAKESIDE LOCATION….BACKS WATER…. ~!WELCOME HOME!~ This RV lot is owned. not leased and has THOUSANDS of dollars spent. Concrete parking pad, cozy fire-pit area, shed for storage 12 x 12 with roll up door for the golf cart, and all the extra toys… all set on what I would argue THE BEST LOT IN THE ENTIRE DEVELOPMENT!!! Area has a 27 hole gold course, lake and water park (like seriously… the families memories to be made are priceless!). There is an option to purchase the RV\* The second you arrive, be sure to feel your blood pressure drop.. and life at the resort to take over!~