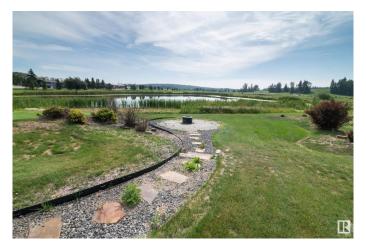

### \$149,702

0 Bedroom, 0.00 Bathroom, Rural on 0.15 Acres

Trestle Creek Golf Resort, Rural Parkland County, AB

ULTIMATE PLAYGROUND…...JUST 1 HOUR WEST OF THE CITYâ€I..SPECTACULAR GOLF RESORT….MULTIPLE AMENITIES….SOUGHT AFTER LAKESIDE LOCATION….BACKS WATER…. ~!WELCOME HOME!~ This RV lot is owned. not leased and has THOUSANDS of dollars spent. Concrete parking pad, cozy fire-pit area, shed for storage 12 x 12 with roll up door for the golf cart, and all the extra toys… all set on what I would argue THE BEST LOT IN THE ENTIRE DEVELOPMENT!!! Area has a 27 hole gold course, lake and water park (like seriously… the families memories to be made are priceless!). There is an option to purchase the RV\* The second you arrive, be sure to feel your blood pressure drop.. and life at the resort to take over!~