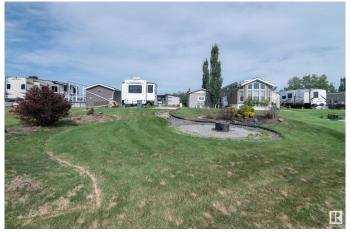

### \$149,702

0 Bedroom, 0.00 Bathroom, Rural on 0.15 Acres

Trestle Creek Golf Resort, Rural Parkland County, AB

ULTIMATE PLAYGROUND…...JUST 1 HOUR WEST OF THE CITYâ€I..SPECTACULAR GOLF RESORT….MULTIPLE AMENITIES….SOUGHT AFTER LAKESIDE LOCATION….BACKS WATER…. ~!WELCOME HOME!~ This RV lot is owned. not leased and has THOUSANDS of dollars spent. Concrete parking pad, cozy fire-pit area, shed for storage 12 x 12 with roll up door for the golf cart, and all the extra toys… all set on what I would argue THE BEST LOT IN THE ENTIRE DEVELOPMENT!!! Area has a 27 hole gold course, lake and water park (like seriously… the families memories to be made are priceless!). There is an option to purchase the RV\* The second you arrive, be sure to feel your blood pressure drop.. and life at the resort to take over!~