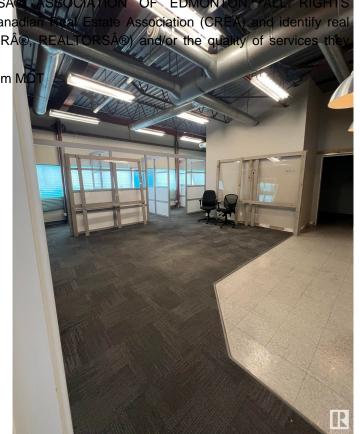

### \$0

0 Bedroom, 0.00 Bathroom, Retail on 0.00 Acres

Steinhauer, Edmonton, AB

Second Floor corner unit consisting of 2133 Square Feet. Bathroom in unit. Currently features multiple offices and open spaces. Located in a major shopping center with great exposure. 150 parking stalls. Mall is surrounded by residential neighbourhoods in a strategic location.