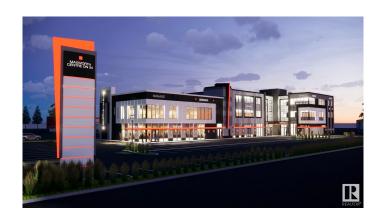

# \$680,000 - 9508 34 Avenue, Edmonton

MLS® #E4428688

## \$680,000

0 Bedroom, 0.00 Bathroom, Office on 0.00 Acres

Strathcona Industrial Park, Edmonton, AB

Versatile office spaces in a prime commercial district on 34 Ave., between Gateway Blvd. and 91 St. This highly accessible location offers excellent visibility and convenience, surrounded by a variety of businesses, restaurants, and retail establishments. Available units from 1650 sq. ft. Ideal for professional offices, startups, or expanding businesses, this space provides the perfect setting for growth and success. Take advantage of the high-traffic area and easy access to major roadways.