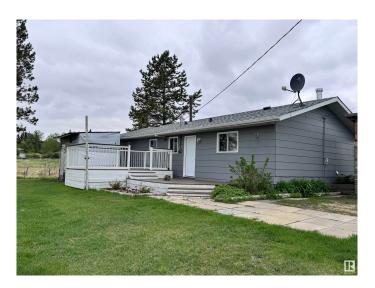

## \$235,000

4 Bedroom, 1.00 Bathroom, 1,195 sqft Single Family on 2.31 Acres

Ranfurly, Ranfurly, AB

2.31 acres situated in the Hamlet of Ranfurly with direct access to Elizabeth Lake. This well cared for and updated 1,194 sq ft home features plenty of natural light along with beautiful views. An open concept kitchen, living room and dining area lead to the 4 bedrooms and the 5 pc bathroom. Updates include new shingles, slate and laminate flooring, updated bathroom with soaker tub, new furnace and hot water tank, certified wood stove and electric fireplace, new cistern, reverse osmosis system and so much more. Outside one will marvel at the views and can enjoy a nice warm coffee on one of the two decks. Property is fenced and the adjoining two lots A & C are included with this property.

## **Exterior**

Exterior Wood, Composition

Exterior Features Backs Onto Lake, Fenced, Fruit Trees/Shrubs, Lake Access Property,

View Lake

Lot Description 2.31 acres

Roof Asphalt Shingles
Construction Wood, Composition
Foundation Concrete Perimeter