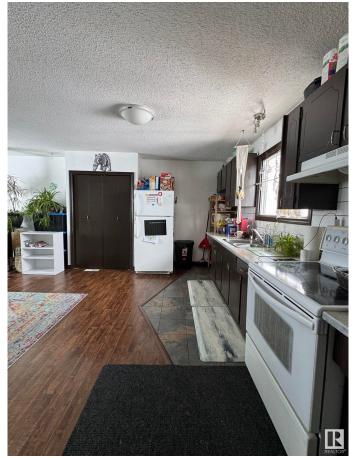

## \$235,000

4 Bedroom, 1.00 Bathroom, 1,195 sqft Single Family on 2.31 Acres

Ranfurly, Ranfurly, AB

2.31 acres situated in the Hamlet of Ranfurly with direct access to Elizabeth Lake. This well cared for and updated 1,194 sq ft home features plenty of natural light along with beautiful views. An open concept kitchen, living room and dining area lead to the 4 bedrooms and the 5 pc bathroom. Updates include new shingles, slate and laminate flooring, updated bathroom with soaker tub, new furnace and hot water tank, certified wood stove and electric fireplace, new cistern, reverse osmosis system and so much more. Outside one will marvel at the views and can enjoy a nice warm coffee on one of the two decks. Property is fenced and the adjoining two lots A & C are included with this property.

## Interior

Appliances Dryer, Refrigerator, Storage Shed, Stove-Electric, Washer, Water

Conditioner, See Remarks

Heating Forced Air-1, Natural Gas, Wood

Stories 1

Has Basement Yes

Basement See Remarks