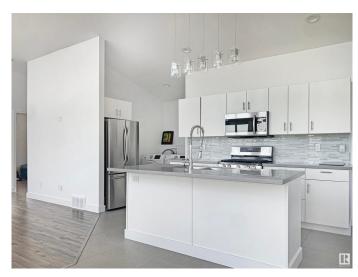

## \$420,000

2 Bedroom, 2.00 Bathroom, 1,069 sqft Rural on 0.25 Acres

None, Rural Big Lakes M.D., AB

Nestled by the lake, this stunning 2-bedroom, 2-bathroom home offers year-round comfort and recreation. Enjoy in-floor heating, air conditioning, and a gas stove for cozy living. The basement boasts 9 ft ceilings, while the vaulted ceilings upstairs fill the space with natural light. The wrap-around balcony provides panoramic views of the surrounding beauty. Outdoors, there's lake access and a private marina, perfect for boating or fishing. The oversized heated garage easily accommodates a boat, quads, and more. Experience family events, multiple fishing tournaments, summer solstice celebrations, and the North Country Fair, all in a community with three marinas.

# Interior

Heating Forced Air-1, In Floor Heat System, Natural Gas

Stories 2

Has Basement Yes

Basement See Remarks, Finished