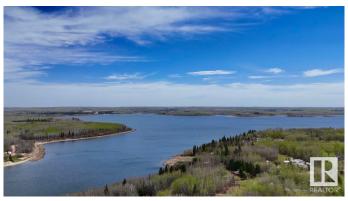

### \$109,500

0 Bedroom, 0.00 Bathroom, Rural on 0.58 Acres

Floatingstone, Rural St. Paul County, AB

Tucked into a quiet cul-de-sac at Floatingstone Lake, this private recreational lot is a summer dream. Mature trees surround the space, offering shade and seclusion, while the nearby boat launch and easy lake access make it effortless to enjoy water recreation all season long. A spacious garage/shop with two additional lean-tos provides ample storage for all your lake toys and gear. The lot is already serviced with power, and as a bonus, a travel trailer is includedâ€"perfect for immediate getaways. Whether you're seeking a cozy family campout spot or a future cabin site, this property is set up for memories in the making.

## **Community Information**

Address 527 12002 Twp Rd605 Area Rural St. Paul County

Subdivision Floatingstone

City Rural St. Paul County

County ALBERTA

Province AB

Postal Code T0A 0C0