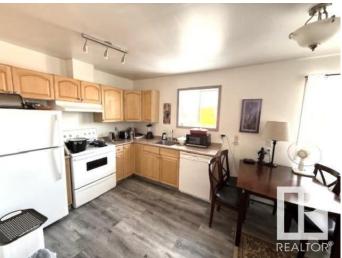

#### \$79,900

2 Bedroom, 1.00 Bathroom, 609 sqft Condo / Townhouse on 0.00 Acres

West Jasper Place, Edmonton, AB

Excellent opportunity to create cash flow. Calling all investors, This immaculate and upgraded 2 bedroom corner unit condo comes fully furnished. Features 2 bedrooms, large open, eat-in kitchen with solid maple cabinets and newer appliances. New vinyl plank flooring throughout as well as freshly painted throughout. Close to shopping, public transportation, This upgraded unit is located on the top floor and shows very well.

## **Community Information**

Address

17 10035 155 Street

| Area<br>Subdivision<br>City<br>County<br>Province<br>Postal Code | Edmonton<br>West Jasper Place<br>Edmonton<br>ALBERTA<br>AB<br>T5P 2L4                                                                                                          |
|------------------------------------------------------------------|--------------------------------------------------------------------------------------------------------------------------------------------------------------------------------|
| Amenities                                                        |                                                                                                                                                                                |
| Amenities<br>Parking                                             | Closet Organizers, Detectors Smoke, No Animal Home<br>Stall                                                                                                                    |
| Interior                                                         |                                                                                                                                                                                |
| Appliances                                                       | Dishwasher-Built-In, Hood Fan, Refrigerator, Stove-Electric, Window Coverings, See Remarks                                                                                     |
| Heating                                                          | Hot Water, Water                                                                                                                                                               |
| # of Stories                                                     | 3                                                                                                                                                                              |
| Stories                                                          | 1                                                                                                                                                                              |
| Has Basement                                                     | Yes                                                                                                                                                                            |
| Basement                                                         | None, No Basement                                                                                                                                                              |
| Exterior                                                         |                                                                                                                                                                                |
| Exterior                                                         | Wood, Brick, Stucco                                                                                                                                                            |
| Exterior Features                                                | Flat Site, Fruit Trees/Shrubs, Low Maintenance Landscape,<br>Park/Reserve, Picnic Area, Playground Nearby, Private Setting, Public<br>Transportation, Schools, Shopping Nearby |
| Roof                                                             | Tar & Gravel                                                                                                                                                                   |
| Construction                                                     | Wood, Brick, Stucco                                                                                                                                                            |
| Foundation                                                       | Concrete Perimeter                                                                                                                                                             |