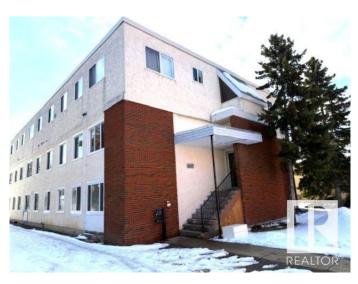

# \$79,900 - 17 10035 155 Street, Edmonton

MLS® #E4428076

#### \$79,900

2 Bedroom, 1.00 Bathroom, 609 sqft Condo / Townhouse on 0.00 Acres

West Jasper Place, Edmonton, AB

Excellent opportunity to create cash flow. Calling all investors, This immaculate and upgraded 2 bedroom corner unit condo comes fully furnished. Features 2 bedrooms, large open, eat-in kitchen with solid maple cabinets and newer appliances. New vinyl plank flooring throughout as well as freshly painted throughout. Close to shopping, public transportation, This upgraded unit is located on the top floor and shows very well.

## **Community Information**

Address

17 10035 155 Street

| Area<br>Subdivision<br>City<br>County<br>Province<br>Postal Code | Edmonton<br>West Jasper Place<br>Edmonton<br>ALBERTA<br>AB<br>T5P 2L4                                                                                                          |
|------------------------------------------------------------------|--------------------------------------------------------------------------------------------------------------------------------------------------------------------------------|
| Amenities                                                        |                                                                                                                                                                                |
| Amenities<br>Parking                                             | Closet Organizers, Detectors Smoke, No Animal Home<br>Stall                                                                                                                    |
| Interior                                                         |                                                                                                                                                                                |
| Appliances                                                       | Dishwasher-Built-In, Hood Fan, Refrigerator, Stove-Electric, Window Coverings, See Remarks                                                                                     |
| Heating                                                          | Hot Water, Water                                                                                                                                                               |
| # of Stories                                                     | 3                                                                                                                                                                              |
| Stories                                                          | 1                                                                                                                                                                              |
| Has Basement                                                     | Yes                                                                                                                                                                            |
| Basement                                                         | None, No Basement                                                                                                                                                              |
| Exterior                                                         |                                                                                                                                                                                |
| Exterior                                                         | Wood, Brick, Stucco                                                                                                                                                            |
| Exterior Features                                                | Flat Site, Fruit Trees/Shrubs, Low Maintenance Landscape,<br>Park/Reserve, Picnic Area, Playground Nearby, Private Setting, Public<br>Transportation, Schools, Shopping Nearby |
| Roof                                                             | Tar & Gravel                                                                                                                                                                   |
| Construction                                                     | Wood, Brick, Stucco                                                                                                                                                            |
| Foundation                                                       | Concrete Perimeter                                                                                                                                                             |