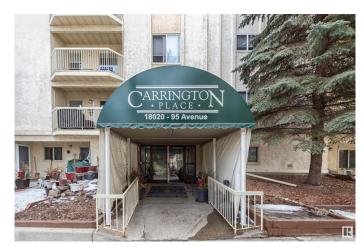

### \$155,900

2 Bedroom, 2.00 Bathroom, 1,067 sqft Condo / Townhouse on 0.00 Acres

La Perle, Edmonton, AB

Welcome to this top-floor 2-bed, 2-bath condo in La Perle! Offering 1,067 sqft of stylish living, this unit features air conditioning and modern upgrades, including tile flooring, upgraded countertops, and stainless steel appliances. The spacious layout is perfect for comfortable living, with a bright living area and a private balcony. Enjoy fantastic building amenities like an indoor pool, hot tub, sauna, and exercise room. Tenant-occupied with a tenant who would love to stay, making this a fantastic investment opportunity! Conveniently located near West Edmonton Mall, transit, and major routes. Don't miss out!

## **Community Information**

Address 18020 95 Avenue

Area Edmonton
Subdivision La Perle
City Edmonton
County ALBERTA

Province AB

Postal Code T5T 6B2