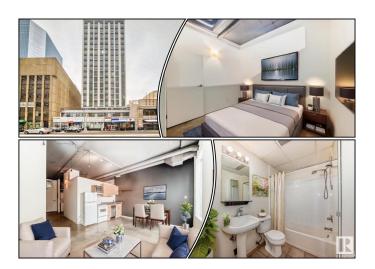

## \$119,900

1 Bedroom, 1.00 Bathroom, 474 sqft Condo / Townhouse on 0.00 Acres

Downtown (Edmonton), Edmonton, AB

Exceptional location! Embrace a lifestyle of ultimate urban convenience! Enjoy a beautiful south facing view of down town Edmonton from the 10th floor or take a leisurely walk along trendy Jasper Ave, where you'll find dining, coffee shops, pubs, and great shopping. This modern one-bedroom unit boasts an open floor plan with bright south-facing windows, flooding the space with natural light. It also includes the added convenience of in-suite laundry. With an LRT station right below, you have easy access to the University of Alberta and are within walking distance of Grant MacEwan University.

# **Community Information**

Address 1011 10024 Jasper Avenue

Area Edmonton

Subdivision Downtown (Edmonton)

City Edmonton
County ALBERTA

Province AB

Postal Code T5J 1R9

#### **Exterior**

Exterior Steel, Concrete, Stucco

Exterior Features Public Transportation, Shopping Nearby, View Downtown

Roof Tar & amp; Gravel

Construction Steel, Concrete, Stucco

Foundation Concrete Perimeter