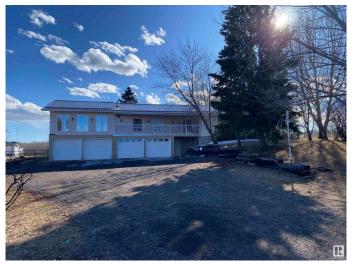

# \$729,000 - 194 53110 Rge Road 213, Rural Strathcona County

MLS® #E4427942

## \$729,000

3 Bedroom, 2.50 Bathroom, 2,338 sqft Rural on 3.16 Acres

Beverly Hills, Rural Strathcona County, AB

This 3.1 Acre property located East of Sherwood Park only 15 minutes has plenty to offer. Located in a subdivision but beside a Municipal Reserve this house has privacy and lots of Wildlife to enjoy. The South Facing Deck, partially covered has a Hot Tub and is a great place to enjoy the outdoors and the quiet peaceful Acreage. The 4 car garage allows for plenty of parking and there is plenty of space for RVs and other toys. The house has a large Kitchen with plenty of room for family and cooking. The Large Games/Family Room is ideal for a play area or TV watching or both. Three bedrooms and another Living Room and family room down leave a lot of space for everyone. Plenty of storage space as well. Hot Water Tank-3 years, Furnace-7 years, Metal Roof - 3 years. Air Conditioning, double sided fireplace and plenty more to offer on this great acreage property.

# **Essential Information**

MLS® # E4427942 Price \$729,000

Bedrooms 3 Bathrooms 2.50

Full Baths 2 Half Baths 1

Square Footage 2,338
Acres 3.16
Year Built 1971
Type Rural

Sub-Type Detached Single Family

Style Hillside Bungalow