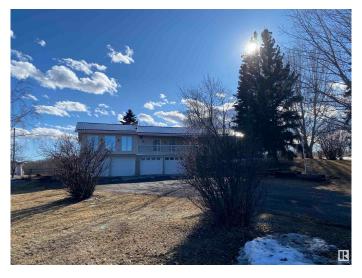

# \$729,000 - 194 53110 Rge Road 213, Rural Strathcona County

MLS® #E4427942

## \$729,000

3 Bedroom, 2.50 Bathroom, 2,338 sqft Rural on 3.16 Acres

Beverly Hills, Rural Strathcona County, AB

This 3.1 Acre property located East of Sherwood Park only 15 minutes has plenty to offer. Located in a subdivision but beside a Municipal Reserve this house has privacy and lots of Wildlife to enjoy. The South Facing Deck, partially covered has a Hot Tub and is a great place to enjoy the outdoors and the quiet peaceful Acreage. The 4 car garage allows for plenty of parking and there is plenty of space for RVs and other toys. The house has a large Kitchen with plenty of room for family and cooking. The Large Games/Family Room is ideal for a play area or TV watching or both. Three bedrooms and another Living Room and family room down leave a lot of space for everyone. Plenty of storage space as well. Hot Water Tank-3 years, Furnace-7 years, Metal Roof - 3 years. Air Conditioning, double sided fireplace and plenty more to offer on this great acreage property.

# **Essential Information**

MLS® # E4427942 Price \$729,000

Bedrooms 3 Bathrooms 2.50

Full Baths 2 Half Baths 1

Square Footage 2,338
Acres 3.16
Year Built 1971
Type Rural

Sub-Type Detached Single Family

Style Hillside Bungalow