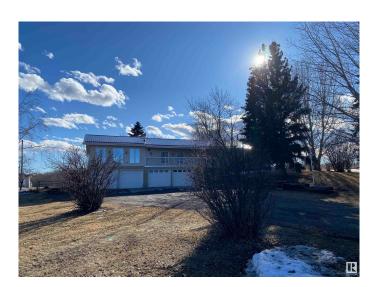

# \$729,000 - 194 53110 Rge Road 213, Rural Strathcona County

MLS® #E4427942

## \$729,000

3 Bedroom, 2.50 Bathroom, 2,338 sqft Rural on 3.16 Acres

Beverly Hills, Rural Strathcona County, AB

This 3.1 Acre property located East of Sherwood Park only 15 minutes has plenty to offer. Located in a subdivision but beside a Municipal Reserve this house has privacy and lots of Wildlife to enjoy. The South Facing Deck, partially covered has a Hot Tub and is a great place to enjoy the outdoors and the quiet peaceful Acreage. The 4 car garage allows for plenty of parking and there is plenty of space for RVs and other toys. The house has a large Kitchen with plenty of room for family and cooking. The Large Games/Family Room is ideal for a play area or TV watching or both. Three bedrooms and another Living Room and family room down leave a lot of space for everyone. Plenty of storage space as well. Hot Water Tank-3 years, Furnace-7 years, Metal Roof - 3 years. Air Conditioning, double sided fireplace and plenty more to offer on this great acreage property.

# **Essential Information**

MLS® # E4427942 Price \$729,000

Bedrooms 3 Bathrooms 2.50

Full Baths 2 Half Baths 1

Square Footage 2,338
Acres 3.16
Year Built 1971
Type Rural

Sub-Type Detached Single Family

Style Hillside Bungalow