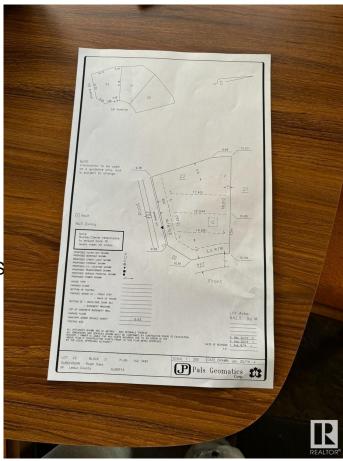

#### \$350,000

0 Bedroom, 0.00 Bathroom, Rural on 0.16 Acres

Royal Oaks\_LEDU, Rural Leduc County, AB

Welcome to Royal Oaks Corner Lot – an exceptional opportunity to build your Custom-built dream Home. Enjoy the added benefits of green space and walking trails at the rear of the property. The lot is serviced with municipal water and sewer, ensuring convenience and reliability. With its prime location, you're only approximately 10 minutes from Edmonton International Airport, Costco, and other major amenities. Public transportation options are close by, and you'll be just 5-6 minutes from Edmonton South Common, which offers free Wi-Fi parks, a 2.5-acre playground, restaurants, and more. Royal Oaks is a prestigious neighborhood with multimillion-dollar homes, making it the perfect place to build the home you've always dreamed of. Don't miss out on this incredible opportunity!.

# **Community Information**

| Address     | 3004 59 Ave        |
|-------------|--------------------|
| Area        | Rural Leduc County |
| Subdivision | Royal Oaks_LEDU    |
| City        | Rural Leduc County |
| County      | ALBERTA            |
| Province    | AB                 |
| Postal Code | T4X 0X9            |