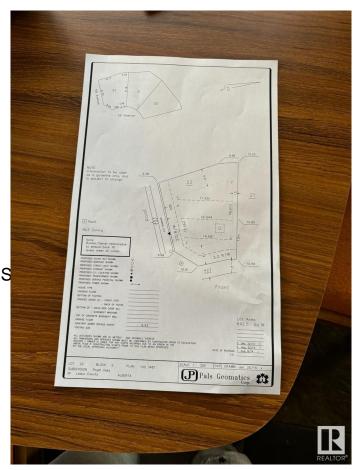

### \$350,000

0 Bedroom, 0.00 Bathroom, Rural on 0.16 Acres

Royal Oaks\_LEDU, Rural Leduc County, AB

Welcome to Royal Oaks Corner Lot â€" an exceptional opportunity to build your Custom-built dream Home. Enjoy the added benefits of green space and walking trails at the rear of the property. The lot is serviced with municipal water and sewer, ensuring convenience and reliability. With its prime location, you're only approximately 10 minutes from Edmonton International Airport, Costco, and other major amenities. Public transportation options are close by, and you'll be just 5-6 minutes from Edmonton South Common, which offers free Wi-Fi parks, a 2.5-acre playground, restaurants, and more. Royal Oaks is a prestigious neighborhood with multimillion-dollar homes, making it the perfect place to build the home you've always dreamed of. Don't miss out on this incredible opportunity!.

## **Essential Information**

MLS® # E4427897 Price \$350,000

Bathrooms 0.00
Acres 0.16
Type Rural

Sub-Type Vacant Lot/Land

Status Active

# **Community Information**

Address 3004 59 Ave

Area Rural Leduc County

Subdivision Royal Oaks\_LEDU

City Rural Leduc County

County ALBERTA

Province AB

Postal Code T4X 0X9