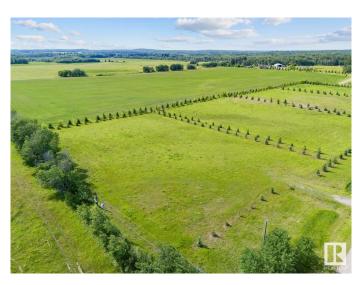

### \$139,999

0 Bedroom, 0.00 Bathroom, Rural on 2.99 Acres

None, Rural Bonnyville M.D., AB

Lot 4 â€" 2.99 Acres of Executive Country Living! Discover the perfect blend of peaceful country living and city convenience with this 2.99-acre executive lot! Located just 7.5 km east of Cold Lake South, heading toward the ski hill, this stunning acreage sits at the end of a dead-end road. Featuring a restrictive covenant, power on-site, and an established approach, this lot is ready for you to build. Beautifully lined with trees around the perimeter, it offers privacy while being surrounded by fields, trees, and pasture. Enjoy the best of both worldsâ€"tranquil rural surroundings with quick access to city amenities. Don't miss this incredible opportunity!