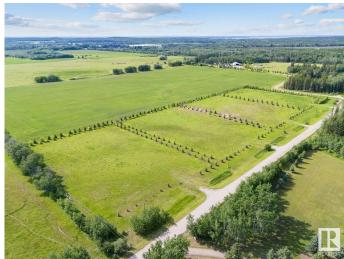

### \$139,999

0 Bedroom, 0.00 Bathroom, Rural on 2.99 Acres

None, Rural Bonnyville M.D., AB

Lot 4 â€" 2.99 Acres of Executive Country Living! Discover the perfect blend of peaceful country living and city convenience with this 2.99-acre executive lot! Located just 7.5 km east of Cold Lake South, heading toward the ski hill, this stunning acreage sits at the end of a dead-end road. Featuring a restrictive covenant, power on-site, and an established approach, this lot is ready for you to build. Beautifully lined with trees around the perimeter, it offers privacy while being surrounded by fields, trees, and pasture. Enjoy the best of both worldsâ€"tranquil rural surroundings with quick access to city amenities. Don't miss this incredible opportunity!