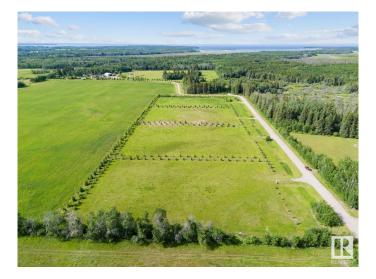

### \$139,999

0 Bedroom, 0.00 Bathroom, Rural on 2.99 Acres

None, Rural Bonnyville M.D., AB

Lot 4 â€" 2.99 Acres of Executive Country Living! Discover the perfect blend of peaceful country living and city convenience with this 2.99-acre executive lot! Located just 7.5 km east of Cold Lake South, heading toward the ski hill, this stunning acreage sits at the end of a dead-end road. Featuring a restrictive covenant, power on-site, and an established approach, this lot is ready for you to build. Beautifully lined with trees around the perimeter, it offers privacy while being surrounded by fields, trees, and pasture. Enjoy the best of both worldsâ€"tranquil rural surroundings with quick access to city amenities. Don't miss this incredible opportunity!