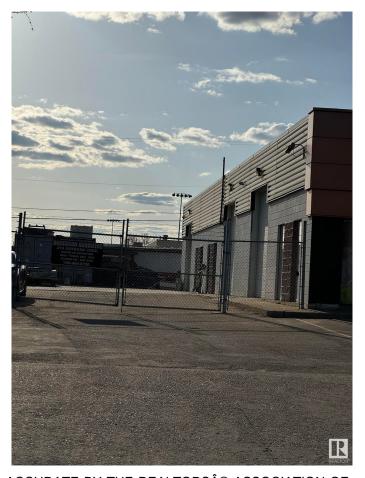

#### \$110,000

0 Bedroom, 0.00 Bathroom, Business on 0.00 Acres

Riel Business Park, St. Albert, AB

Auto body space for sale with all equipment and supplies included, offering a turnkey opportunity for an owner/operator. This fully equipped shop with makeup air unit comes with a frame auto body machine, paint booth, compressor, tools, and existing supplies, allowing for immediate operation. The business benefits from very low rent and an efficient work setup, making it an ideal investment for someone looking to establish or expand their presence in the industry. With everything in place, this is a rare chance to step into a fully functional shop without the hassle of starting from scratch.