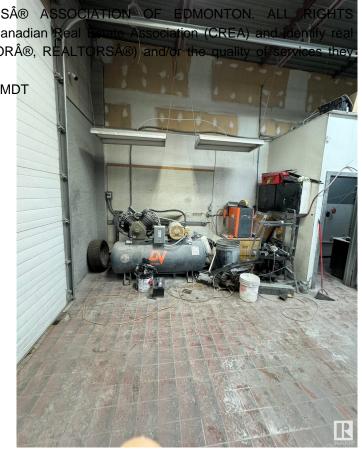

#### \$110,000

0 Bedroom, 0.00 Bathroom, Business on 0.00 Acres

Riel Business Park, St. Albert, AB

Auto body space for sale with all equipment and supplies included, offering a turnkey opportunity for an owner/operator. This fully equipped shop with makeup air unit comes with a frame auto body machine, paint booth, compressor, tools, and existing supplies, allowing for immediate operation. The business benefits from very low rent and an efficient work setup, making it an ideal investment for someone looking to establish or expand their presence in the industry. With everything in place, this is a rare chance to step into a fully functional shop without the hassle of starting from scratch.