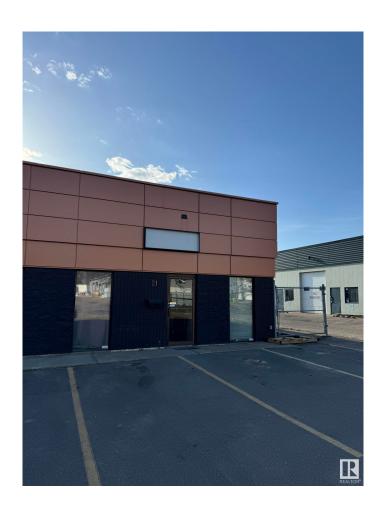

# \$110,000 - 21 Rayborn Crescent, St. Albert

MLS® #E4427825

#### \$110,000

0 Bedroom, 0.00 Bathroom, Business on 0.00 Acres

Riel Business Park, St. Albert, AB

Auto body space for sale with all equipment and supplies included, offering a turnkey opportunity for an owner/operator. This fully equipped shop with makeup air unit comes with a frame auto body machine, paint booth, compressor, tools, and existing supplies, allowing for immediate operation. The business benefits from very low rent and an efficient work setup, making it an ideal investment for someone looking to establish or expand their presence in the industry. With everything in place, this is a rare chance to step into a fully functional shop without the hassle of starting from scratch.