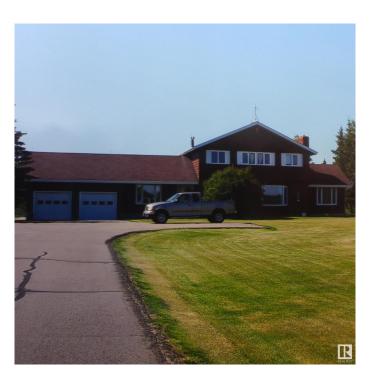

# **\$975,000 - 73 52112 Rge Road 222, Rural Strathcona County**

MLS® #E4427760

### \$975,000

5 Bedroom, 2.50 Bathroom, 2,673 sqft Rural on 3.16 Acres

Twin Island Air Park, Rural Strathcona County, AB

A SUPERB ACREAGE JUST 15 MINUTES FROM SHERWOOD PARK IN TWIN ISLAND AIR PARK! This family home on 3.16 acres has something for every member of the family: LAND YOUR PLANE AND TAXI TO THE HOUSE & HANGER; canoe/kayak the lake; hiking areas around the lake to enjoy nature; 3 golf putting greens; outdoor swimming pool; hot tub; firepit; children's jungle gym; pool table; hair salon. A well maintained upgraded 2673 sq ft family home with 5 bedrooms; 2.5 baths; 3 fireplaces. There have been numerous upgrades. There is a hanger for the plane or a place to store all your toys. This home is a must see.

#### **Essential Information**

MLS® # E4427760
Price \$975,000
Bedrooms 5

Bathrooms 2.50

Full Baths 2

Half Baths 1

Square Footage 2,673 Acres 3.16

Year Built 1972 Type Rural

Sub-Type Detached Single Family