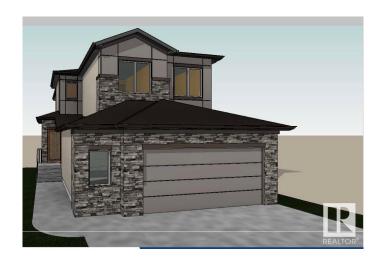

### \$675,000

3 Bedroom, 2.50 Bathroom, 2,241 sqft Single Family on 0.00 Acres

Greenbury, Spruce Grove, AB

Step into this stunning two-storey home in Greenbury, Spruce Grove. The main floor offers a welcoming living room, a dining room, a stylish kitchen, a mudroom, a den, a convenient 2-piece bathroom, and the option to add a deck for outdoor enjoyment. The upper floor boasts a spacious bonus room, a primary bedroom with a walk-in closet and a luxurious 5-piece ensuite, two additional bedrooms, a laundry room, and a 4-piece bathroom. This home also includes an attached double garage, offering ample parking and storage. This home combines style and practicality for your ideal lifestyle.

MAIN FLOOR PLAN 9'-1" CEILING HEIGHT

Style 2 Storey
Status Active