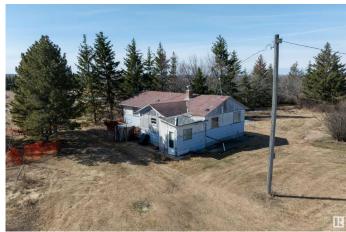

## \$184,900

0 Bedroom, 0.00 Bathroom, Rural on 11.86 Acres

None, Rural Two Hills County, AB

11.86 ACRES OF UNTAPPED POTENTIAL! This private farm is a rare opportunity for those seeking land in a prime rural location. The house is NOT habitable or accessibleâ€"this property is priced at land value onlyâ€"but the essentials are here: power, landline, a bored well, original septic system & natural gas. The approach is built, and the property is fully fenced, with many outbuildings, sheds, and a weathered barn. 5 acres are in hay, cut by a neighbour, and the land is dotted with fruit treesâ€"apples, cherries, saskatoons, and multiple raspberry varieties. Just 15 minutes from Lac Sante, with easy access to Two Hills & St. Paul. Only 1/4 km of gravel on Range Road 114â€"all other roads are paved! Seize this chance to shape your dream of owning your own piece of heaven!