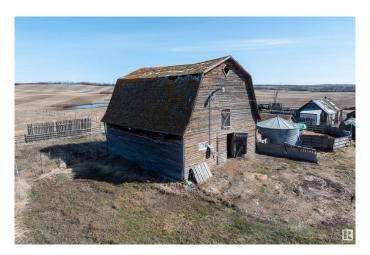

## \$184,900

0 Bedroom, 0.00 Bathroom, Rural on 11.86 Acres

None, Rural Two Hills County, AB

11.86 ACRES OF UNTAPPED POTENTIAL! This private farm is a rare opportunity for those seeking land in a prime rural location. The house is NOT habitable or accessibleâ€"this property is priced at land value onlyâ€"but the essentials are here: power, landline, a bored well, original septic system & natural gas. The approach is built, and the property is fully fenced, with many outbuildings, sheds, and a weathered barn. 5 acres are in hay, cut by a neighbour, and the land is dotted with fruit treesâ€"apples, cherries, saskatoons, and multiple raspberry varieties. Just 15 minutes from Lac Sante, with easy access to Two Hills & St. Paul. Only 1/4 km of gravel on Range Road 114â€"all other roads are paved! Seize this chance to shape your dream of owning your own piece of heaven!