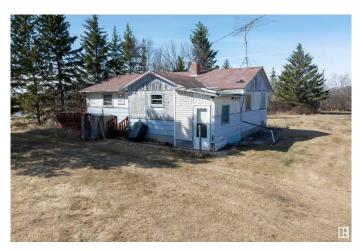

## \$184,900

0 Bedroom, 0.00 Bathroom, Rural on 11.86 Acres

None, Rural Two Hills County, AB

11.86 ACRES OF UNTAPPED POTENTIAL! This private farm is a rare opportunity for those seeking land in a prime rural location. The house is NOT habitable or accessibleâ€"this property is priced at land value onlyâ€"but the essentials are here: power, landline, a bored well, original septic system & natural gas. The approach is built, and the property is fully fenced, with many outbuildings, sheds, and a weathered barn. 5 acres are in hay, cut by a neighbour, and the land is dotted with fruit treesâ€"apples, cherries, saskatoons, and multiple raspberry varieties. Just 15 minutes from Lac Sante, with easy access to Two Hills & St. Paul. Only 1/4 km of gravel on Range Road 114â€"all other roads are paved! Seize this chance to shape your dream of owning your own piece of heaven!