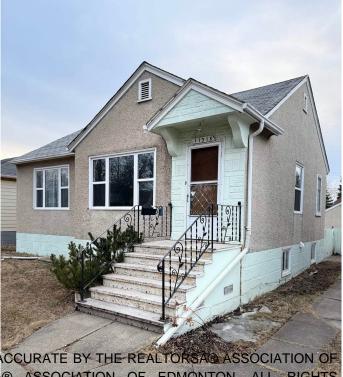

## \$349,000 - 11318 103 Street, Edmonton

MLS® #E4427581

## \$349,000

2 Bedroom, 2.00 Bathroom, 781 sqft Single Family on 0.00 Acres

Spruce Avenue, Edmonton, AB

Investor alert or first time home buyer looking to find the perfect home in the community of Spruce Avenue. This little gem is waiting for you the first time buyer or sit and wait to build a larger home with the massive 43 X 150 yard. This house has numerous upgrades over the years, like newer shingles, windows, furnace and hot water tank, new flooring (Vinyl and laminate), baseboards, updated lighting, and much more. This charming gem is great for all types of investors or that very first place called home.