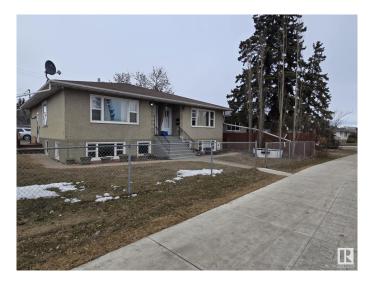

#### \$650,000

0 Bedroom, 0.00 Bathroom, Multi-Family Commercial on 0.00 Acres

Belvedere, Edmonton, AB

Updated side by side duplex with 5 LEGAL SUITES. Both main Floor units offer two bedrooms and one 4pc bath with vinyl plank flooring, renovated kitchen, newer windows and a large 10x15 deck off the master bedroom. The lower level has two one bedroom suites, one bachelor suite and a laundry room. garage has been converted to storage space for tenants. Building upgrades include two new furnaces, two new hot water tanks and new Shingles in 2020. This is a fantastic investment opportunity for a first time investor or someone building their portfolio. Easy to rent in the area and lots of amenities nearby.

## Exterior

| Exterior     | Stucco, Wood Frame |
|--------------|--------------------|
| Roof         | Asphalt Shingles   |
| Construction | Stucco, Wood Frame |