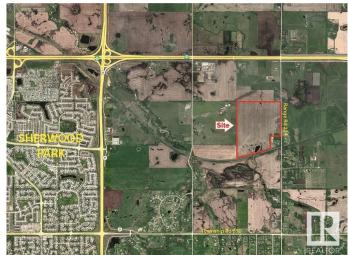

# \$3,725,000 - W. Side Of 224 Half-mile South Of Yellowhead, Sherwood Park

MLS® #E4427420

### \$3,725,000

0 Bedroom, 0.00 Bathroom, Land Commercial on 0.00 Acres

None, Sherwood Park, AB

Near New areas of Cambrian and Bremner will reshape this area with massive potential for this site!!
Trunk Lines for Sanitary & Water are Nearby!
4 Miles East of Sherwood Park!
Great for Business/Industrial Site!