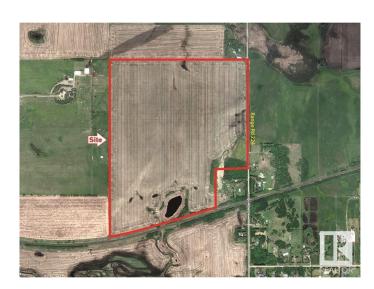

# \$3,725,000 - W. Side Of 224 Half-mile South Of Yellowhead, Sherwood Park

MLS® #E4427420

### \$3,725,000

0 Bedroom, 0.00 Bathroom, Land Commercial on 0.00 Acres

None, Sherwood Park, AB

Near New areas of Cambrian and Bremner will reshape this area with massive potential for this site!!
Trunk Lines for Sanitary & Water are Nearby!
4 Miles East of Sherwood Park!
Great for Business/Industrial Site!