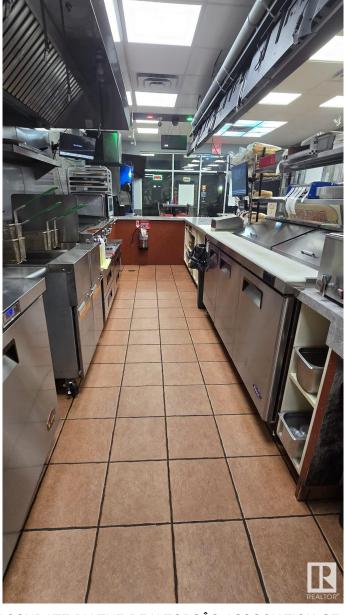

#### \$220,000

0 Bedroom, 0.00 Bathroom, Business on 0.00 Acres

Broadview Park, Sherwood Park, AB

A well-established and highly successful restaurant in a prime location is now available for sale. This dine-in and takeout business boasts a unique menu with the flexibility to modify offerings, making it an excellent opportunity for an ambitious entrepreneur or investor. This restaurant has built a strong reputation and a loyal customer base. The Seller agrees to provide comprehensive training to the Buyer upon completion of the sale. This training will cover daily operations, systems, and key business practices. Additionally, the Seller will share the current menu, along with vendor and supplier details, to ensure a smooth transition and continuity of business. The only reason for sale is that the owner is pursuing different career. Brand name is NOT included in the sale as the owner operates another business under the same name. The buyer have option to change the menu/cuisine.