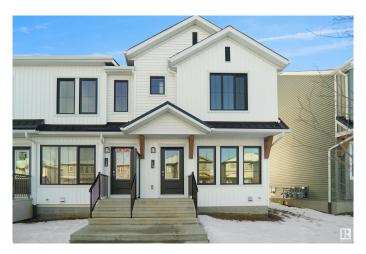

## \$299,998

2 Bedroom, 2.00 Bathroom, 922 sqft Condo / Townhouse on 0.00 Acres

Hawks Ridge, Edmonton, AB

Welcome to Hawks Ridge by Big Lake. This brand new townhouse unit the "willow― Built by StreetSide Developments and is located in one of North Edmonton's newest premier communities of Hawks Ridge. With almost 925 square Feet, it comes with front yard landscaping and a single over sized parking pad, this opportunity is perfect for a young family or young couple. Your main floor is complete with upgrade luxury Vinyl Plank flooring throughout the great room and the kitchen. room. Highlighted in your new kitchen are upgraded cabinet and a tile back splash. The upper level has 2 bedrooms and 2 full bathrooms. This town home also comes with a unfinished basement perfect for a future development. \*\*\*Home is under construction and the photos are of the show home colors and finishing's may vary, will be complete in the Fall of 2025 \*\*\*

## **Exterior**

Exterior Wood, Vinyl

Exterior Features Fenced, Golf Nearby, Landscaped, Park/Reserve, Playground Nearby,

Public Transportation, Schools, Shopping Nearby, See Remarks

Roof Asphalt Shingles

Construction Wood, Vinyl