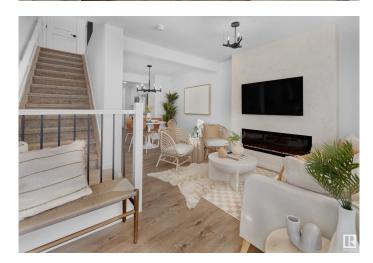

## \$299,998

2 Bedroom, 2.00 Bathroom, 922 sqft Condo / Townhouse on 0.00 Acres

Hawks Ridge, Edmonton, AB

Welcome to Hawks Ridge by Big Lake. This brand new townhouse unit the "willow― Built by StreetSide Developments and is located in one of North Edmonton's newest premier communities of Hawks Ridge. With almost 925 square Feet, it comes with front yard landscaping and a single over sized parking pad, this opportunity is perfect for a young family or young couple. Your main floor is complete with upgrade luxury Vinyl Plank flooring throughout the great room and the kitchen. room. Highlighted in your new kitchen are upgraded cabinet and a tile back splash. The upper level has 2 bedrooms and 2 full bathrooms. This town home also comes with a unfinished basement perfect for a future development. \*\*\*Home is under construction and the photos are of the show home colors and finishing's may vary, will be complete in the Fall of 2025 \*\*\*

### Interior

Interior Features ensuite bathroom

Appliances See Remarks

Heating Forced Air-1, Natural Gas

Stories 3

Has Basement Yes

Basement Full, Unfinished